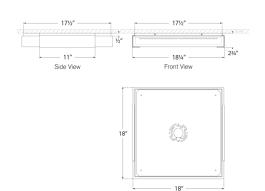

## Covet Large Flush Mount

KW4115BZ-ALB

Top View

Materials Shown

Bronze with Alabaster

Available in

Antique-Burnished Brass Bronze Polished Nickel

Dimensions

Height: 3" Width: 18.25"

Canopy: 17.25" Square

Socket

**Dedicated LED** 

Wattage

50w (4000lm)

Weight

34lbs

Notes

**UL** Only