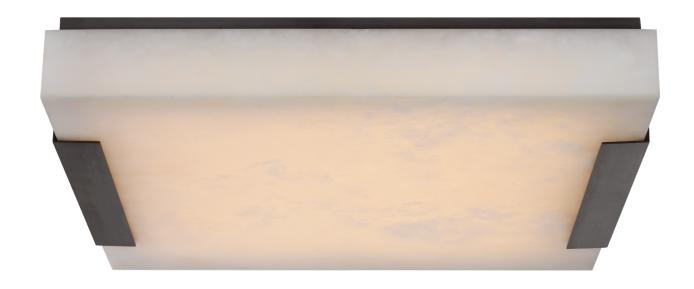

## Covet Large Flush Mount

KW4115AB-ALB

Materials Shown

Antique-Burnished Brass with Alabaster

Available in

Antique-Burnished Brass Bronze Polished Nickel

Dimensions

Height: 3" Width: 18.25"

Canopy: 17.25" Square

Socket

**Dedicated LED** 

Wattage

50w (4000lm)

Weight

34lbs

Notes

**UL** Only