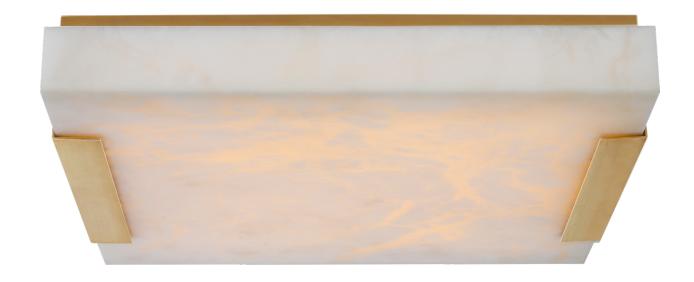

## Covet Large Flush Mount

KW4115AB-ALB

Materials Shown

Antique-Burnished Brass with Alabaster

Available in

Antique-Burnished Brass Bronze Polished Nickel

Dimensions

Height: 3" Width: 18.25"

Canopy: 17.25" Square

Socket

**Dedicated LED** 

Wattage

50w (4000lm)

Weight

34lbs

Notes

**UL** Only