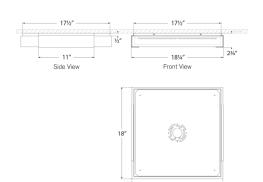

## Covet Large Flush Mount

KW4115PN-ALB

Top View

Materials Shown

Polished Nickel with Alabaster

Available in

Antique-Burnished Brass Bronze Polished Nickel

Dimensions

Height: 3" Width: 18.25"

Canopy: 17.25" Square

Socket

**Dedicated LED** 

Wattage

50w (4000lm)

Weight

34lbs

Notes

**UL** Only