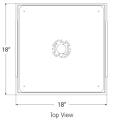

Canopy: 17.25" Square

Socket

**Dedicated LED** 

Wattage

50w (4000lm)

Weight

34lbs

Notes

## Covet Large Flush Mount

KW4115BZ-ALB

Top View

Materials Shown

Bronze with Alabaster

Available in

Antique-Burnished Brass Bronze Polished Nickel

Dimensions

Height: 3" Width: 18.25"

Canopy: 17.25" Square

Socket

**Dedicated LED** 

Wattage

50w (4000lm)

Weight

34lbs