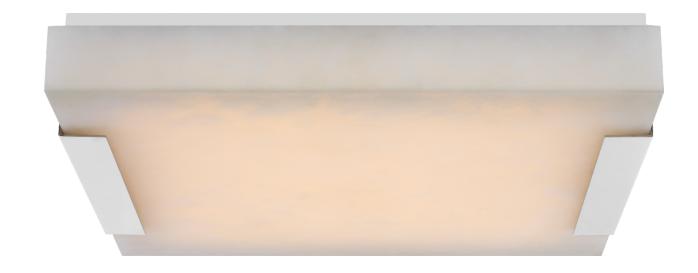

## Covet Large Flush Mount

KW4115PN-ALB

Top View

Materials Shown

Polished Nickel with Alabaster

Available in

Antique-Burnished Brass Bronze Polished Nickel

Dimensions

Height: 3" Width: 18.25"

Canopy: 17.25" Square

Socket

**Dedicated LED** 

Wattage

50w (4000lm)

Weight

34lbs

Notes

**UL** Only