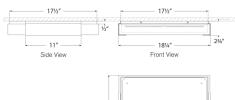

## Covet Large Flush Mount

KW4115AB-ALB

Materials Shown

Antique-Burnished Brass with Alabaster

Available in

Antique-Burnished Brass Bronze Polished Nickel

Dimensions

Height: 3" Width: 18.25"

Canopy: 17.25" Square

Socket

**Dedicated LED** 

Wattage

50w (4000lm)

Weight

34lbs

Notes

## Covet Large Flush Mount

KW4115BZ-ALB

Top View

Materials Shown

Bronze with Alabaster

Available in

Antique-Burnished Brass Bronze Polished Nickel

Dimensions

Height: 3" Width: 18.25"

Canopy: 17.25" Square

Socket

**Dedicated LED** 

Wattage

50w (4000lm)

Weight

34lbs