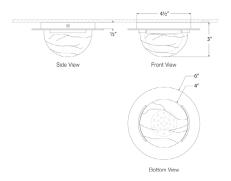

#### Dimensions

Height: 3" Width: 6" Canopy: 4.5" Round

Socket

Dedicated LED

Wattage

12w (1100lm)

Weight

3lbs