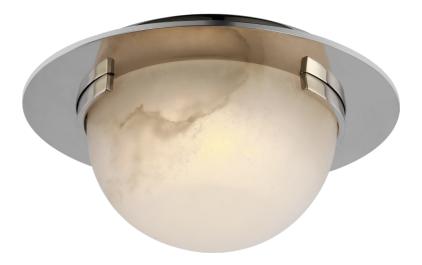

# Melange 6" Solitaire Flush Mount

## KW4017PN-ALB

Materials Shown

Antique-Burnished Brass with Alabaster

Available in

Antique-Burnished Brass Bronze Polished Nickel

#### Dimensions

Height: 3" Width: 6" Canopy: 4.5" Round

Socket

Dedicated LED

Wattage

12w (1100lm)

Weight

3lbs

Note

Alabaster is a Natural Stone | Variations in Color and Texture are Expected