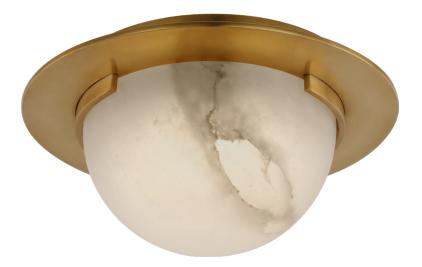

# Melange 6" Solitaire Flush Mount

## KW4017AB-ALB

Materials Shown

Antique-Burnished Brass with Alabaster

Available in

Antique-Burnished Brass Bronze Polished Nickel

Note

Alabaster is a Natural Stone | Variations in Color and Texture are Expected