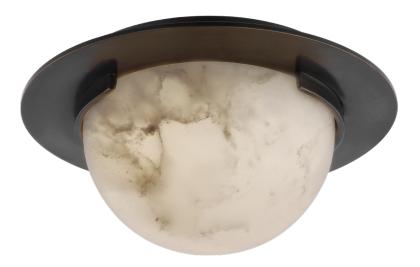

# Melange 6" Solitaire Flush Mount

## KW4017BZ-ALB

Materials Shown

Antique-Burnished Brass with Alabaster

Available in

Antique-Burnished Brass Bronze Polished Nickel

Note

Alabaster is a Natural Stone | Variations in Color and Texture are Expected