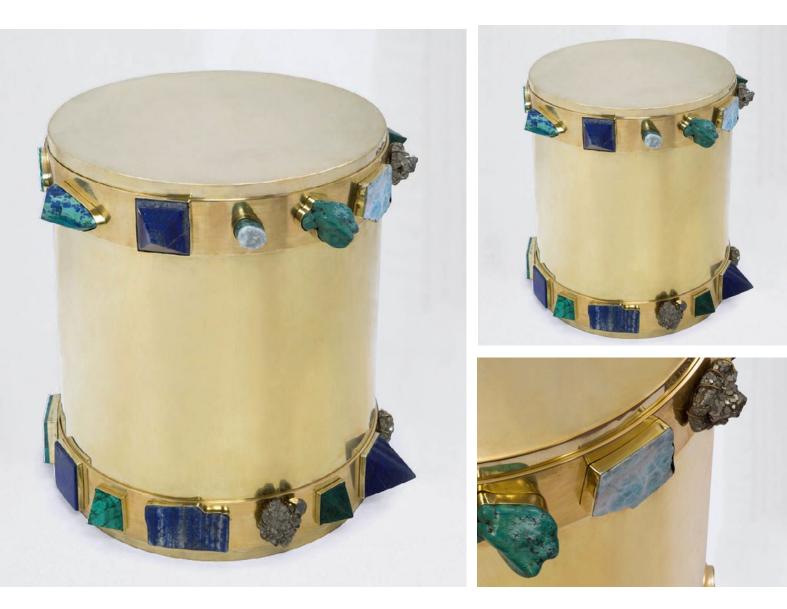

## BEJEWELED BANDED STOOL FST14004

Crafted by artisans in Los Angeles, our Bejeweled Banded Stool features a variety of hand-selected, semi-precious stones bezel set onto a bronze body. Stones include a mixture of lapis, pyrite, druzy, turquoise, malachite, & labradorite, hand picked by Kelly. The Bejeweled Banded Stool is available in bronze, which will develop a rich antique luster over time. Each stool features a completely unique collection of semi-precious stones; no two are completely alike.

## MATERIALS SHOWN

Brass Semi-Precious Stones