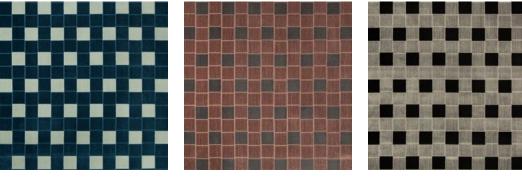

## TRUSS COLORWAYS

TRUSS FABRIC MARLIN GWF 3757-513 TRUSS FABRIC DUSK GWF 3757-210 TRUSS FABRIC EBONY GWF 3757-118

This image is for illustrative purposes only. The colors shown are accurate within the constraints of lighting, photography and the color accuracy of your monitor.