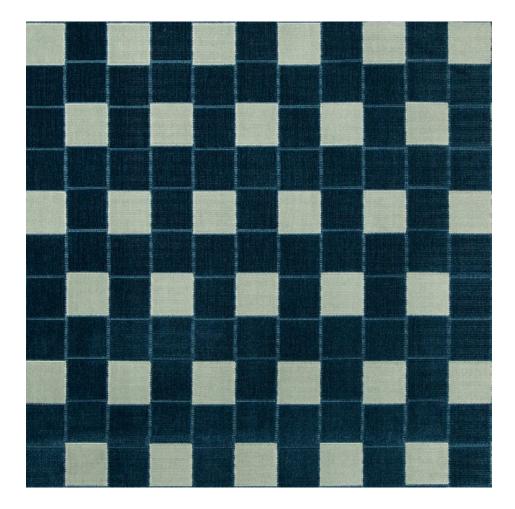

## TRUSS FABRIC

GWF 3757

## **COLORS** (118) Ebony (210) Dusk

(210) Dusk (513) Marlin

**PATTERN TYPE** Velvet

**CONTENT** 56% Cotton, 23% Rayon, 21% Polyester

**FABRIC WIDTH** 49"

**FABRIC REPEAT** 6" VERT x 3" HORZ

**USE** Multi-purpose

**CLEANING CODE** S (Solvent or Dry Cleaning Product)

**ORIGIN** United States

This image is for illustrative purposes only. The colors shown are accurate within the constraints of lighting, photography and the color accuracy of your monitor.