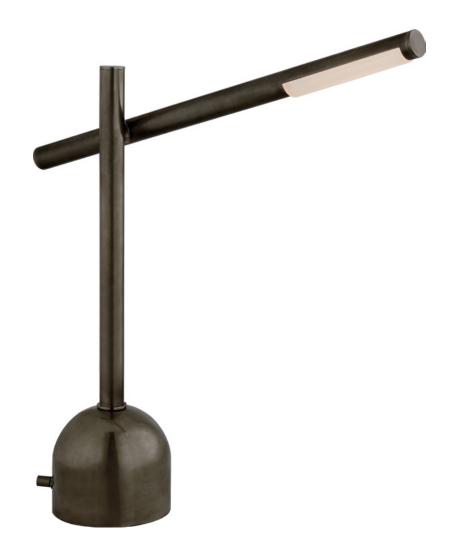

# **ROUSSEAU BOOM ARM TABLE LAMP**

KW3585-BZEC

## MATERIALS SHOWN

Bronze with Etched Glass

#### **AVAILABLE IN**

Antique Burnished Brass Bronze Polished Nickel

## **DIMENSIONS**

Height: 20½" Width: 5½" Extension: 16" Base: 5½" Round

## **SOCKET**

Dedicated LED w/ Dimmer

### WATTAGE

10w (1000lm)