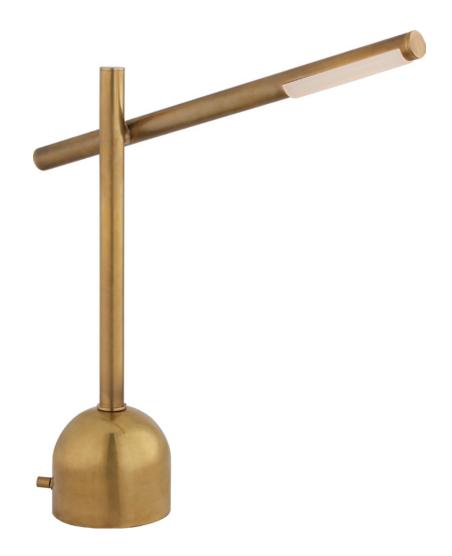

# **ROUSSEAU BOOM ARM TABLE LAMP**

KW3585-ABEC

## MATERIALS SHOWN

Antique Burnished Brass with Etched Glass

#### **AVAILABLE IN**

Antique Burnished Brass Bronze Polished Nickel

## **DIMENSIONS**

Height: 20½" Width: 5½" Extension: 16" Base: 5½" Round

#### **SOCKET**

Dedicated LED w/ Dimmer

### WATTAGE

10w (1000lm)