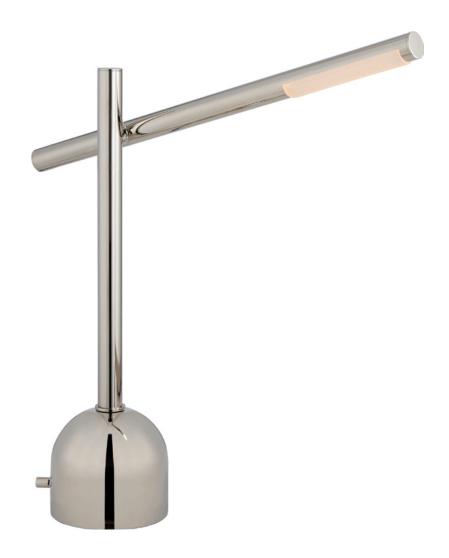

# **ROUSSEAU BOOM ARM TABLE LAMP**

KW3585-PNEC

## MATERIALS SHOWN

Polished Nickel with Etched Glass

#### **AVAILABLE IN**

Antique Burnished Brass Bronze Polished Nickel

#### **DIMENSIONS**

Height: 20½" Width: 5½" Extension: 16" Base: 5½" Round

#### **SOCKET**

Dedicated LED w/ Dimmer

### WATTAGE

10w (1000lm)