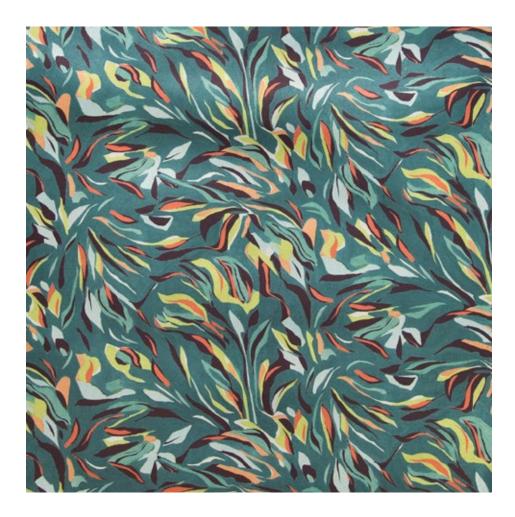

## RAPTURE FOIL WALLPAPER

### COLOR

Slate/Jade

### CONTENTS

100% Metallic

**REPEAT HEIGHT** 

20.8"

**REPEAT WIDTH** 

36"

PANEL WIDTH