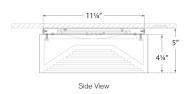

#### Dimensions

Height: 5" Width: 12" Canopy: 11.25" Round

Socket

Dedicated LED

Wattage

30w (2400lm)

Weight

17lbs

### Dimensions

Height: 5" Width: 12" Canopy: 11.25" Round

Socket

Dedicated LED

Wattage

30w (2400lm)

Weight

17lbs