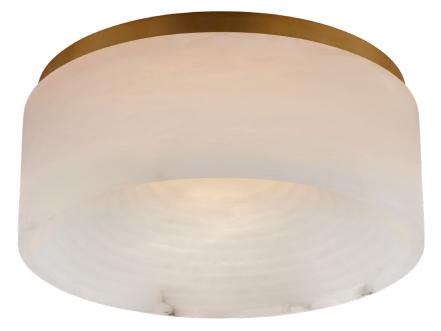

## Otto Medium Flush Mount

## KW4902AB-ALB

#### Materials Shown

Antique-Burnished Brass with Alabaster

### Available in

Antique-Burnished Brass Bronze Polished Nickel