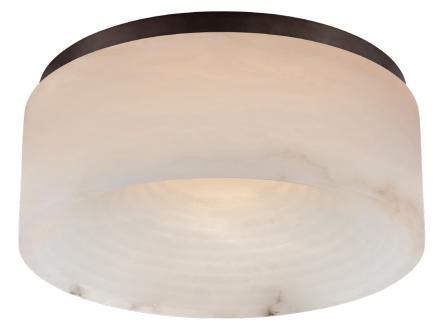

# Otto Medium Flush Mount

## KW4902BZ-ALB

Materials Shown

Bronze with Alabaster

Available in

Antique-Burnished Brass Bronze Polished Nickel