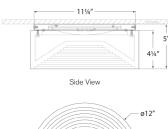

#### Dimensions

Height: 5" Width: 12" Canopy: 11.25" Round

Socket

Dedicated LED

Wattage

30w (2400lm)

Weight

17lbs