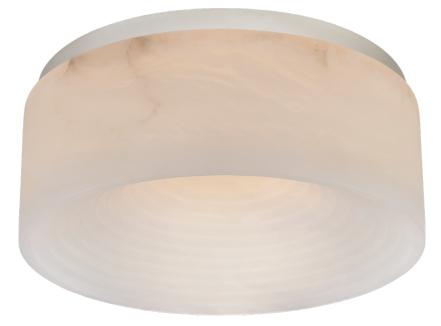

## Otto Medium Flush Mount

#### Materials Shown

Antique-Burnished Brass with Alabaster

Note

Alabaster is a Natural Stone | Variations in Color and Texture are Expected