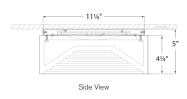

#### Dimensions

Height: 5" Width: 12" Canopy: 11.25" Round

Socket

Dedicated LED

Wattage

30w (2400lm)

Weight

17lbs

### Dimensions

Height: 5" Width: 12" Canopy: 11.25" Round

Socket

Dedicated LED

Wattage

30w (2400lm)

Weight

17lbs