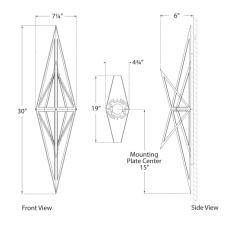

#### DIMENSIONS

HEIGHT: 30" WIDTH: 7.25" EXTENSION: 6" BACKPLATE: 4.75" x 19" DIAMOND

SOCKET DEDICATED LED

**WATTAGE** 15W (1200LM)