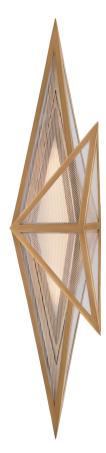

# ORI TALL SCONCE

## KW2654-ABCLG

#### MATERIALS SHOWN

ANTIQUE-BURNISHED BRASS WITH CLEAR LINED GLASS

### **AVAILABLE IN** ANTIQUE-BURNISHED BRASS BRONZE POLISHED NICKEL