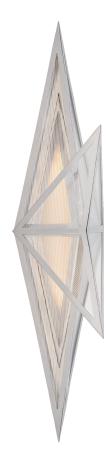

# ORI TALL SCONCE

## KW2654-ABCLG

#### MATERIALS SHOWN

ANTIQUE-BURNISHED BRASS WITH CLEAR LINED GLASS

### **AVAILABLE IN** ANTIQUE-BURNISHED BRASS BRONZE POLISHED NICKEL