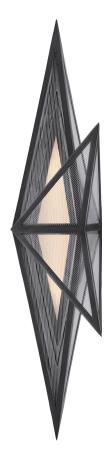

# ORI TALL SCONCE

## KW2654-BZCLG

MATERIALS SHOWN BRONZE WITH CLEAR LINED GLASS

AVAILABLE IN ANTIQUE-BURNISHED BRASS BRONZE POLISHED NICKEL