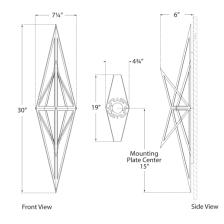

# DIMENSIONS

HEIGHT: 30" WIDTH: 7.25" EXTENSION: 6" BACKPLATE: 4.75" x 19" DIAMOND

SOCKET DEDICATED LED

**WATTAGE** 15W (1200LM)