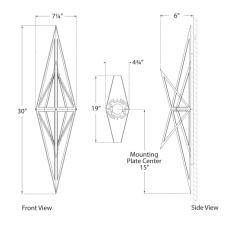

#### DIMENSIONS

HEIGHT: 30" WIDTH: 7.25" EXTENSION: 6" BACKPLATE: 4.75" x 19" DIAMOND

SOCKET DEDICATED LED

**WATTAGE** 15W (1200LM)

# DIMENSIONS

HEIGHT: 30" WIDTH: 7.25" EXTENSION: 6" BACKPLATE: 4.75" x 19" DIAMOND

SOCKET DEDICATED LED

**WATTAGE** 15W (1200LM)

### DIMENSIONS

HEIGHT: 30" WIDTH: 7.25" EXTENSION: 6" BACKPLATE: 4.75" x 19" DIAMOND

SOCKET DEDICATED LED

**WATTAGE** 15W (1200LM)