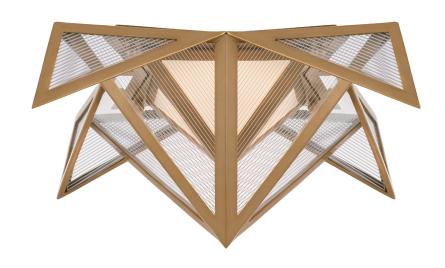

# ORI SMALL FLUSH

KW4650-ABCLG

## MATERIALS SHOWN

ANTIQUE-BURNISHED BRASS WITH CLEAR LINED GLASS

## **AVAILABLE IN**

ANTIQUE-BURNISHED BRASS BRONZE POLISHED NICKEL

HEIGHT: 6.5"
WIDTH: 17"
CANOPY: 11.5" DECORATIVE

#### SOCKET

DEDICATED LED

## WATTAGE

15W (1300LM)