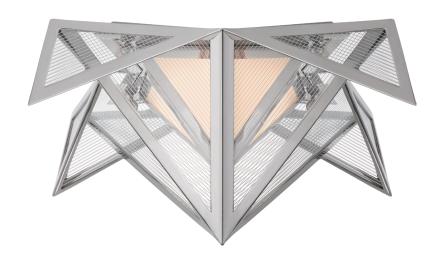

# ORI SMALL FLUSH

KW4650-PNCLG

## MATERIALS SHOWN

POLISHED NICKEL WITH CLEAR LINED GLASS

## **AVAILABLE IN**

ANTIQUE-BURNISHED BRASS BRONZE POLISHED NICKEL

### **DIMENSIONS**

HEIGHT: 6.5"
WIDTH: 17"
CANOPY: 11.5" DECORATIVE

#### SOCKET

DEDICATED LED

### WATTAGE

15W (1300LM)