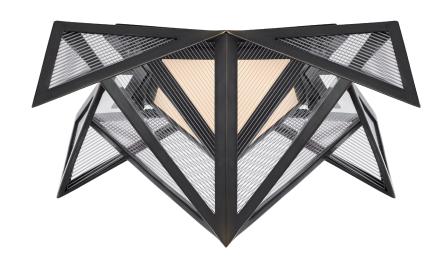

# ORI SMALL FLUSH

KW4650-BZCLG

## MATERIALS SHOWN

BRONZE WITH CLEAR LINED GLASS

## **AVAILABLE IN**

ANTIQUE-BURNISHED BRASS BRONZE POLISHED NICKEL

### **DIMENSIONS**

HEIGHT: 6.5"
WIDTH: 17"
CANOPY: 11.5" DECORATIVE

#### SOCKET

DEDICATED LED

## WATTAGE

15W (1300LM)