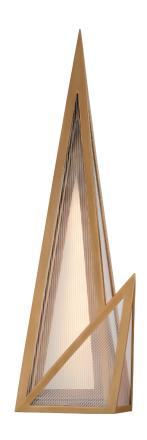

## **ORI SCONCE**

KW2652-ABCLG

## MATERIALS SHOWN

ANTIQUE-BURNISHED BRASS WITH CLEAR LINED GLASS

## **AVAILABLE IN**

ANTIQUE-BURNISHED BRASS BRONZE POLISHED NICKEL

WIDTH: 7.5"

EXTENSION: 6"

BACKPLATE: 5.75" x 16" TRIANGLE

#### SOCKET

DEDICATED LED

#### WATTAGE

15W (1200LM)