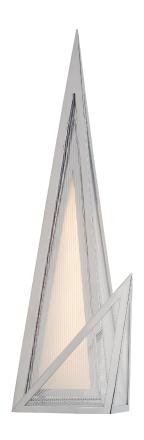

## **ORI SCONCE**

KW2652-BZCLG

## MATERIALS SHOWN

BRONZE WITH CLEAR LINED GLASS

#### **DIMENSIONS**

HEIGHT: 20.75"
WIDTH: 7.5"
EXTENSION: 6"
BACKPLATE: 5.75" x 16" TRIANGLE