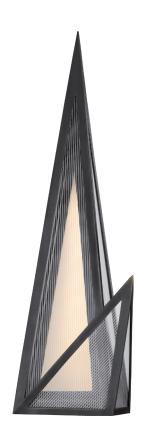

## **ORI SCONCE**

KW2652-BZCLG

## MATERIALS SHOWN

BRONZE WITH CLEAR LINED GLASS

#### **AVAILABLE IN**

ANTIQUE-BURNISHED BRASS BRONZE POLISHED NICKEL

#### **DIMENSIONS**

HEIGHT: 20.75"
WIDTH: 7.5"
EXTENSION: 6"
BACKPLATE: 5.75" x 16" TRIANGLE

#### SOCKET

DEDICATED LED

#### WATTAGE

15W (1200LM)