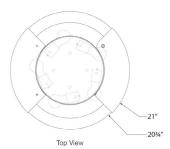

## Melange X-Large Flush Mount

KW4016AB-ALB

Materials Shown

Antique-Burnished Brass with Alabaster

Available in

Antique-Burnished Brass Bronze Polished Nickel

Dimensions

Height: 5" Width: 21"

## Melange X-Large Flush Mount

KW4016BZ-ALB

Materials Shown

Bronze with Alabaster

Available in

Antique-Burnished Brass Bronze Polished Nickel

Dimensions

Height: 5" Width: 21"

## Melange X-Large Flush Mount

KW4016PN-ALB

Materials Shown

Polished Nickel with Alabaster

Available in

Antique-Burnished Brass Bronze Polished Nickel

Dimensions

Height: 5" Width: 21"