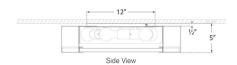

## Melange X-Large Flush Mount

KW4016AB-ALB

Materials Shown

Antique-Burnished Brass with Alabaster

Available in

Antique-Burnished Brass Bronze Polished Nickel

Dimensions

Height: 5" Width: 21"

Socket

5 - E26 Keyless

Wattage

5 - 15 LED A19

Weight

36lbs

Alabaster is a Natural Stone |

Variations in Color and Texture are Expected

## Melange X-Large Flush Mount

KW4016BZ-ALB

Materials Shown

Bronze with Alabaster

Available in

Antique-Burnished Brass Bronze Polished Nickel

Dimensions

Height: 5" Width: 21"

## Melange X-Large Flush Mount

KW4016PN-ALB

Materials Shown

Polished Nickel with Alabaster

Available in

Antique-Burnished Brass Bronze Polished Nickel

Dimensions

Height: 5" Width: 21"