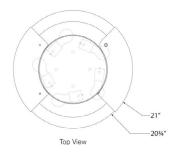

## Melange X-Large Flush Mount

KW4016AB-ALB

Materials Shown

Antique-Burnished Brass with Alabaster

Available in

Antique-Burnished Brass Bronze Polished Nickel

Dimensions

Height: 5" Width: 21"

## Melange X-Large Flush Mount

KW4016BZ-ALB

Materials Shown

Bronze with Alabaster

Available in

Antique-Burnished Brass Bronze Polished Nickel

Dimensions

Height: 5" Width: 21"

## Melange X-Large Flush Mount

KW4016PN-ALB

Materials Shown

Polished Nickel with Alabaster

Available in

Antique-Burnished Brass Bronze Polished Nickel

Dimensions

Height: 5" Width: 21"