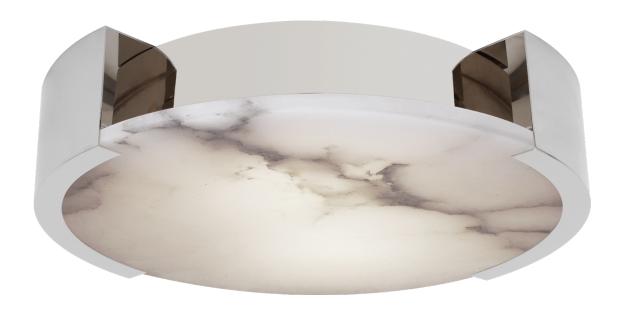

## Melange X-Large Flush Mount

KW4016PN-ALB

Materials Shown

Polished Nickel with Alabaster

Available in

Antique-Burnished Brass Bronze Polished Nickel

Dimensions

Height: 5" Width: 21"

Socket

5 - E26 Keyless

Wattage

5 - 15 LED A19

Weight

36lbs

Notes

Alabaster is a Natural Stone | Variations in Color and Texture are Expected