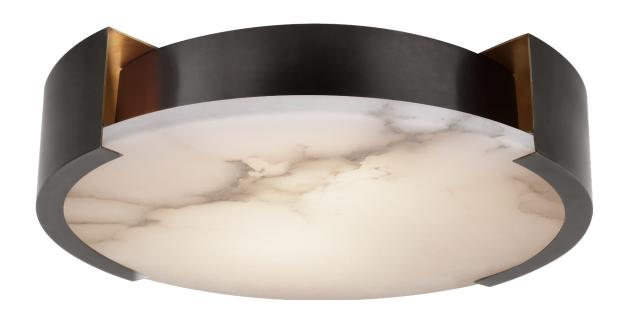

## Melange X-Large Flush Mount

KW4016BZ-ALB

Materials Shown

Bronze with Alabaster

Available in

Antique-Burnished Brass Bronze Polished Nickel

Dimensions

Height: 5" Width: 21"

Socket

5 - E26 Keyless

Wattage

5 - 15 LED A19

Weight

36lbs

Notes

Alabaster is a Natural Stone | Variations in Color and Texture are Expected