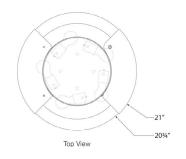

## Melange X-Large Flush Mount

KW4016AB-ALB

Materials Shown

Antique-Burnished Brass with Alabaster

Available in

Antique-Burnished Brass Bronze Polished Nickel

Dimensions

Height: 5" Width: 21"

## Melange X-Large Flush Mount

KW4016BZ-ALB

Materials Shown

Bronze with Alabaster

Available in

Antique-Burnished Brass Bronze Polished Nickel

Dimensions

Height: 5" Width: 21"

## Melange X-Large Flush Mount

KW4016PN-ALB

Materials Shown

Polished Nickel with Alabaster

Available in

Antique-Burnished Brass Bronze Polished Nickel

Dimensions

Height: 5" Width: 21"