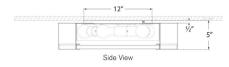

## Melange X-Large Flush Mount

KW4016AB-ALB

Materials Shown

Antique-Burnished Brass with Alabaster

Available in

Antique-Burnished Brass Bronze Polished Nickel

Dimensions

Height: 5" Width: 21"

## Melange X-Large Flush Mount

KW4016BZ-ALB

Materials Shown

Bronze with Alabaster

Available in

Antique-Burnished Brass Bronze Polished Nickel

Dimensions

Height: 5" Width: 21"

## Melange X-Large Flush Mount

KW4016PN-ALB

Materials Shown

Polished Nickel with Alabaster

Available in

Antique-Burnished Brass Bronze Polished Nickel

Dimensions

Height: 5" Width: 21"