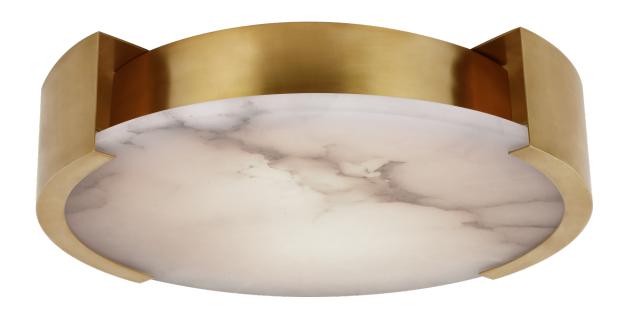

## Melange X-Large Flush Mount

KW4016AB-ALB

Materials Shown

Antique-Burnished Brass with Alabaster

Available in

Antique-Burnished Brass Bronze Polished Nickel

Dimensions

Height: 5" Width: 21"

## Melange X-Large Flush Mount

KW4016BZ-ALB

Materials Shown

Bronze with Alabaster

Available in

Antique-Burnished Brass Bronze Polished Nickel

Dimensions

Height: 5" Width: 21"

## Melange X-Large Flush Mount

KW4016PN-ALB

Materials Shown

Polished Nickel with Alabaster

Available in

Antique-Burnished Brass Bronze Polished Nickel

Dimensions

Height: 5" Width: 21"