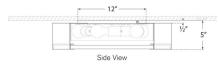

## Melange X-Large Flush Mount

KW4016AB-ALB

Materials Shown

Antique-Burnished Brass with Alabaster

Available in

Antique-Burnished Brass Bronze Polished Nickel

Dimensions

Height: 5" Width: 21"

## Melange X-Large Flush Mount

KW4016BZ-ALB

Materials Shown

Bronze with Alabaster

Available in

Antique-Burnished Brass Bronze Polished Nickel

Dimensions

Height: 5" Width: 21"

## Melange X-Large Flush Mount

KW4016PN-ALB

Materials Shown

Polished Nickel with Alabaster

Available in

Antique-Burnished Brass Bronze Polished Nickel

Dimensions

Height: 5" Width: 21"