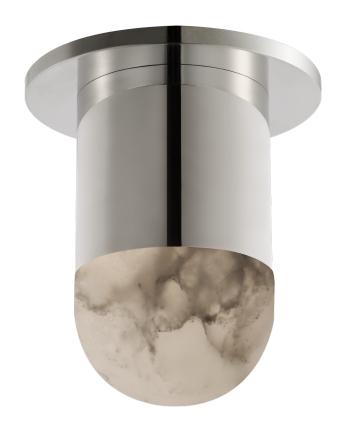

## Melange Mini Monopoint Flush Mount

Bottom View

KW4018PN-ALB

Materials Shown

Polished Nickel with Alabaster

Available in

Antique-Burnished Brass Bronze Polished Nickel

Dimensions

Height: 5"

Width: 3"

Canopy: 4.5" Round

Socket

**Dedicated LED** 

Wattage

12w (1100lm)

Weight

3lbs