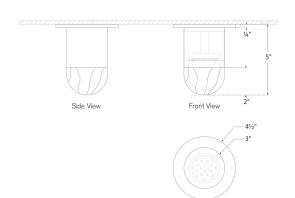

Height: 5"

Width: 3"

Canopy: 4.5" Round

Socket

**Dedicated LED** 

Wattage

12w (1100lm)

Weight