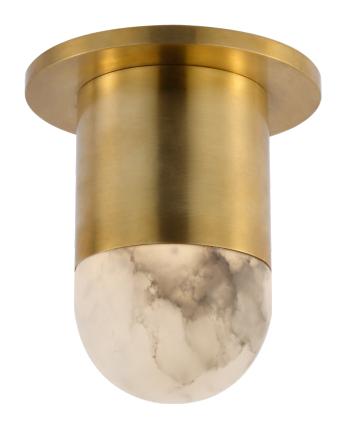

## Melange Mini Monopoint Flush Mount

Bottom View

KW4018AB-ALB

Materials Shown

Antique-Burnished Brass with Alabaster

Available in

Antique-Burnished Brass Bronze Polished Nickel

Dimensions

Height: 5"

Width: 3"

Canopy: 4.5" Round

Socket

**Dedicated LED** 

Wattage

12w (1100lm)

Weight

3lbs