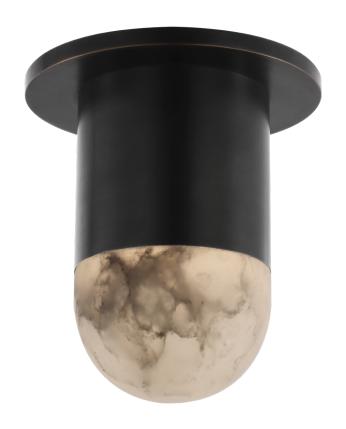

## Melange Mini Monopoint Flush Mount

Bottom View

KW4018BZ-ALB

Materials Shown

Bronze with Alabaster

Available in

Antique-Burnished Brass Bronze Polished Nickel

Dimensions

Height: 5"

Width: 3"

Canopy: 4.5" Round

Socket

**Dedicated LED** 

Wattage

12w (1100lm)

Weight

3lbs