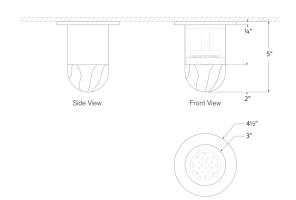

Height: 5"

Width: 3"

Canopy: 4.5" Round

Socket

**Dedicated LED** 

Wattage

12w (1100lm)

Weight