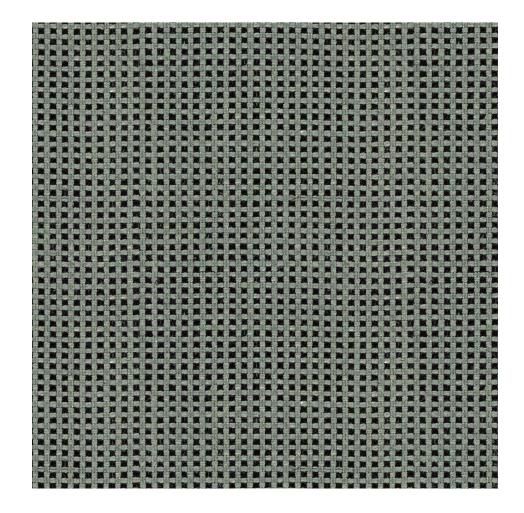

## KUMANO WEAVE

(18) Ivory/Onyx

(308) Jade/Onyx

## COLORS

(118) Graphite/Onyx (158) Dusk/Onyx (16) Ivory/Linen

**PATTERN TYPE** Woven

**CONTENT** 100% Linen

FABRIC WIDTH

**FABRIC REPEAT** ##" vert x ##" horiz

**USE** Upholstery

**CLEANING CODE** S (Solvent or dry cleaning products)

**ORIGIN** Chile

This image is for illustrative purposes only. The colors shown are accurate within the constraints of lighting, photography and the color accuracy of your monitor.