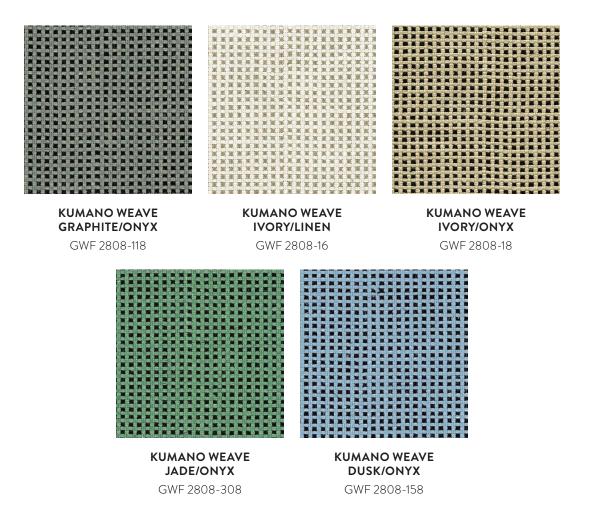

## KUMANO WEAVE

(18) Ivory/Onyx

(308) Jade/Onyx

## COLORS

(118) Graphite/Onyx (158) Dusk/Onyx (16) Ivory/Linen

**PATTERN TYPE** Woven

**CONTENT** 100% Linen

FABRIC WIDTH

**FABRIC REPEAT** ##" vert x ##" horiz

**USE** Upholstery

**CLEANING CODE** S (Solvent or dry cleaning products)

## KUMANO WEAVE COLORWAYS

This image is for illustrative purposes only. The colors shown are accurate within the constraints of lighting, photography and the color accuracy of your monitor.