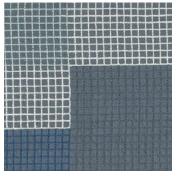

# **GRIDLOCK FABRIC**

#### **GWF 3756**

## **COLORS**

(161) Moccasin

(168) Vanilla Bean

(179) Cinnamon

(316) Hunter

(515) Admiral

#### **PATTERN TYPE**

Embroidery

#### CONTENT

84% Cotton, 16% Spun Polyester

#### **FABRIC WIDTH**

50.8"

### **FABRIC REPEAT**

29.5" VERT x 25.4" HORZ

#### USE

 $\mathsf{Multi-purpose}$ 

## **CLEANING CODE**

S (Solvent or Dry Cleaning Product)

#### **ORIGIN**

Italy





## **GRIDLOCK COLORWAYS**



GRIDLOCK FABRIC MOCCASIN

GWF 3756-161



GRIDLOCK FABRIC VANILLA BEAN

GWF 3756-168



GRIDLOCK FABRIC CINNAMON

GWF 3756-179



GRIDLOCK FABRIC HUNTER

GWF 3756-316



GRIDLOCK FABRIC ADMIRAL

GWF 3756-515