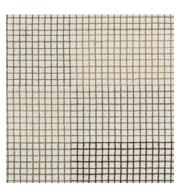

# **GRIDLOCK FABRIC**

#### **GWF 3756**

## **COLORS**

(161) Moccasin

(168) Vanilla Bean

(179) Cinnamon

(316) Hunter

(515) Admiral

#### **PATTERN TYPE**

Embroidery

#### CONTENT

84% Cotton, 16% Spun Polyester

#### **FABRIC WIDTH**

50.8"

### **FABRIC REPEAT**

29.5" VERT x 25.4" HORZ

#### USE

 $\mathsf{Multi-purpose}$ 

## **CLEANING CODE**

S (Solvent or Dry Cleaning Product)

#### **ORIGIN**

Italy





## **GRIDLOCK COLORWAYS**



GRIDLOCK FABRIC MOCCASIN

GWF 3756-161



GRIDLOCK FABRIC VANILLA BEAN

GWF 3756-168



GRIDLOCK FABRIC CINNAMON

GWF 3756-179



GRIDLOCK FABRIC HUNTER

GWF 3756-316



GRIDLOCK FABRIC ADMIRAL

GWF 3756-515