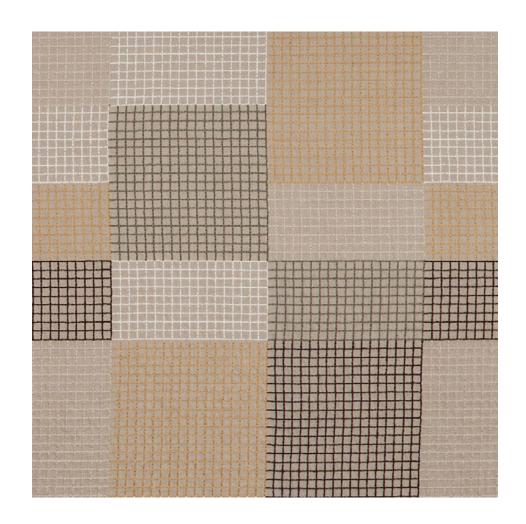

# **GRIDLOCK FABRIC**

#### **GWF 3756**

#### **PATTERN TYPE**

Embroidery

### **FABRIC REPEAT**

29.5" VERT x 25.4" HORZ