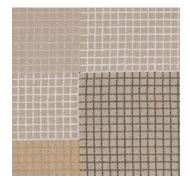

## **GRIDLOCK COLORWAYS**

GRIDLOCK FABRIC MOCCASIN

GWF 3756-161

GRIDLOCK FABRIC VANILLA BEAN

GWF 3756-168

GRIDLOCK FABRIC CINNAMON

GWF 3756-179

GRIDLOCK FABRIC HUNTER