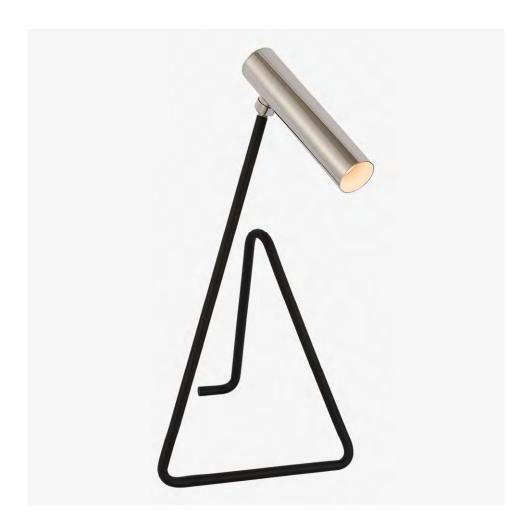

## Flesso Medium Desk Lamp

KW3430-MBPN

Materials Shown

Matte Black / Polished Nickel

Available in

Matte Black / Polished Nickel
Matte Black / Antique-Burnished Brass

Dimensions

Height: 20.25" Width: 10" Extension: 9"

Base: 8" X 10" Decorative

Socke

Dedicated LED with Dimmer

Wattage

15w (1200lm)

Notes

UL Only