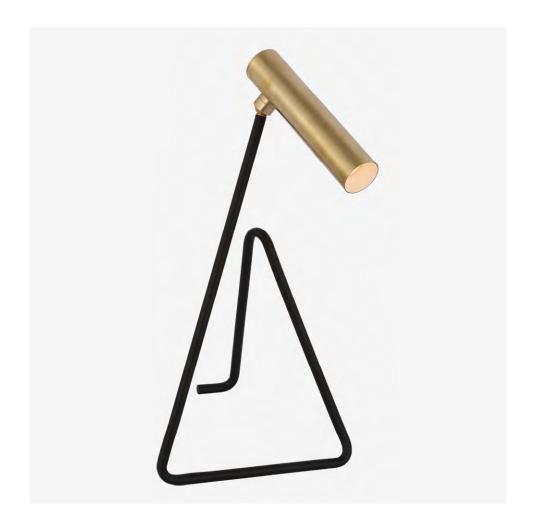

## Flesso Medium Desk Lamp

KW3430-MBAB

Materials Shown

Matte Black/Antique-Burnished Brass

Available in

Matte Black / Polished Nickel
Matte Black / Antique-Burnished Brass

Dimensions

Height: 20.25" Width: 10" Extension: 9"

Base: 8" X 10" Decorative

Socke

**Dedicated LED with Dimmer** 

Wattage

15w (1200lm)

Notes

**UL Only** 