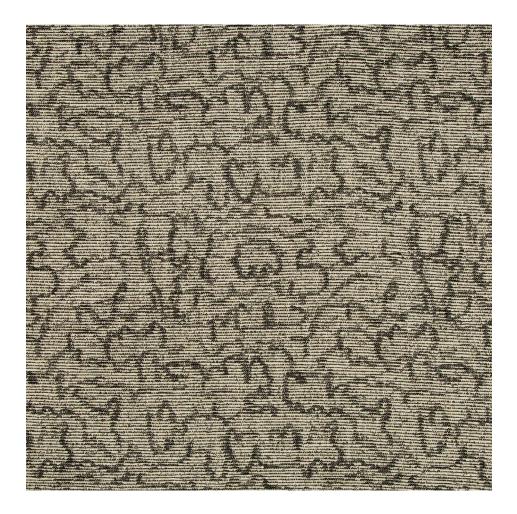

## **CRESCENDO FABRIC**

GWF 3734

## COLORS

(18) Ivory/Ebony (116) Ivory/Taupe (158) Lake/Ebony

(408) Coin/Ebony (538) Lagoon/Ebony

**COLLECTION** Kelly Wearstler IV

**CONTENT** 47% Viscose, 25% Cotton 16% Polyester, 12% Linen

FABRIC WIDTH

**FABRIC REPEAT** 14" vert x 14" horiz

**USE** Upholstery

**ORIGIN** Italy

This image is for illustrative purposes only. The colors shown are accurate within the constraints of lighting, photography and the color accuracy of your monitor.