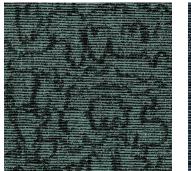

## COLORS

(18) Ivory/Ebony (116) Ivory/Taupe (158) Lake/Ebony

(408) Coin/Ebony (538) Lagoon/Ebony

**COLLECTION** Kelly Wearstler IV

**CONTENT** 47% Viscose, 25% Cotton 16% Polyester, 12% Linen

FABRIC WIDTH

## CRESCENDO COLORWAYS

CRESCENDO FABRIC IVORY/EBONY GWF 3734.18 CRESCENDO FABRIC COIN/EBONY GWF 3734.408 CRESCENDO FABRIC IVORY/TAUPE

GWF 3734.116

**CRESCENDO FABRIC LAGOON/EBONY** GWF 3734.538

CRESCENDO FABRIC LAKE/EBONY GWF 3734.158