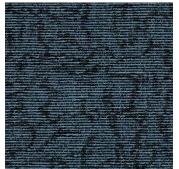

## COLORS

(18) Ivory/Ebony (116) Ivory/Taupe (158) Lake/Ebony

(408) Coin/Ebony (538) Lagoon/Ebony

**COLLECTION** Kelly Wearstler IV

**CONTENT** 47% Viscose, 25% Cotton 16% Polyester, 12% Linen

FABRIC WIDTH

## CRESCENDO COLORWAYS

CRESCENDO FABRIC IVORY/EBONY GWF 3734.18 CRESCENDO FABRIC COIN/EBONY GWF 3734.408 CRESCENDO FABRIC IVORY/TAUPE

GWF 3734.116

**CRESCENDO FABRIC LAGOON/EBONY** GWF 3734.538

CRESCENDO FABRIC LAKE/EBONY GWF 3734.158