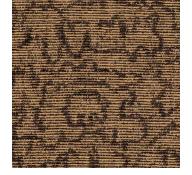

## CRESCENDO COLORWAYS

CRESCENDO FABRIC IVORY/EBONY GWF 3734.18 CRESCENDO FABRIC COIN/EBONY GWF 3734.408 CRESCENDO FABRIC IVORY/TAUPE

GWF 3734.116

**CRESCENDO FABRIC LAGOON/EBONY** GWF 3734.538

CRESCENDO FABRIC LAKE/EBONY GWF 3734.158