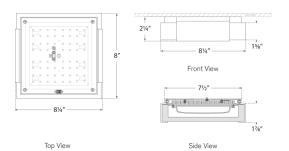

## Covet Small Flush Mount

KW4114AB-ALB

Materials Shown

Antique-Burnished Brass with Alabaster

Available in

Antique-Burnished Brass Bronze Polished Nickel

Dimensions

Height: 2.25" Width: 8.25"

Canopy: 7.25" Square

Socket

**Dedicated LED** 

Wattage

24w (2000lm)

Weight

7lbs

Note

Height: 2.25" Width: 8.25"

Canopy: 7.25" Square

Socket

**Dedicated LED** 

Wattage

24w (2000lm)

Weight

7lbs