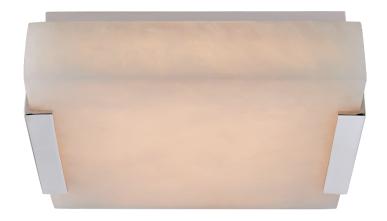

## Covet Small Flush Mount

KW4114PN-ALB

Materials Shown

Polished Nickel with Alabaster

Available in

Antique-Burnished Brass Bronze

**Polished Nickel** 

Dimensions

Height: 2.25" Width: 8.25"

Canopy: 7.25" Square

Socket

**Dedicated LED** 

Wattage

24w (2000lm)

Weight

7lbs

Note

Alabaster is a Natural Stone | Variations in Color and Texture are Expected