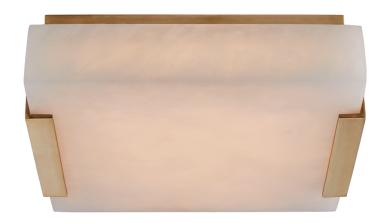

## Covet Small Flush Mount

KW4114AB-ALB

Materials Shown

Antique-Burnished Brass with Alabaster

Available in

Antique-Burnished Brass Bronze Polished Nickel

Dimensions

Height: 2.25" Width: 8.25"

Canopy: 7.25" Square

Socket

**Dedicated LED** 

Wattage

24w (2000lm)

Weight

7lbs

Note

Alabaster is a Natural Stone | Variations in Color and Texture are Expected