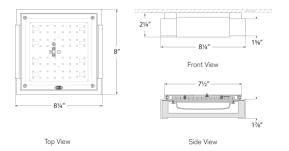

## Covet Small Flush Mount

KW4114AB-ALB

Materials Shown

Antique-Burnished Brass with Alabaster

Available in

Antique-Burnished Brass Bronze Polished Nickel

Dimensions

Height: 2.25" Width: 8.25"

Canopy: 7.25" Square

Socket

**Dedicated LED** 

Wattage

24w (2000lm)

Weight

7lbs

Note