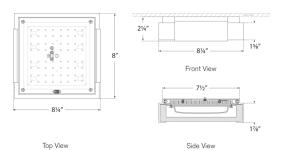

## Covet Small Flush Mount

KW4114AB-ALB

Materials Shown

Antique-Burnished Brass with Alabaster

Available in

Antique-Burnished Brass Bronze Polished Nickel

Dimensions

Height: 2.25" Width: 8.25"

Canopy: 7.25" Square

Socket

**Dedicated LED** 

Wattage

24w (2000lm)

Weight

7lbs

Note

Height: 2.25" Width: 8.25"

Canopy: 7.25" Square

Socket

**Dedicated LED** 

Wattage

24w (2000lm)

Weight

7lbs