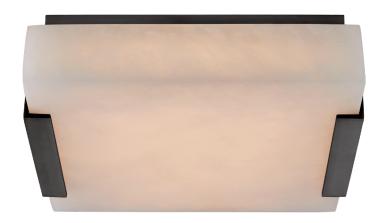

## Covet Small Flush Mount

KW4114BZ-ALB

Materials Shown

**Bronze with Alabaster** 

Available in

**Antique-Burnished Brass** Bronze

**Polished Nickel** 

Dimensions

Height: 2.25" Width: 8.25"

Canopy: 7.25" Square

Socket

**Dedicated LED** 

Wattage

24w (2000lm)

Weight

7lbs

Alabaster is a Natural Stone | Variations in Color and Texture are Expected