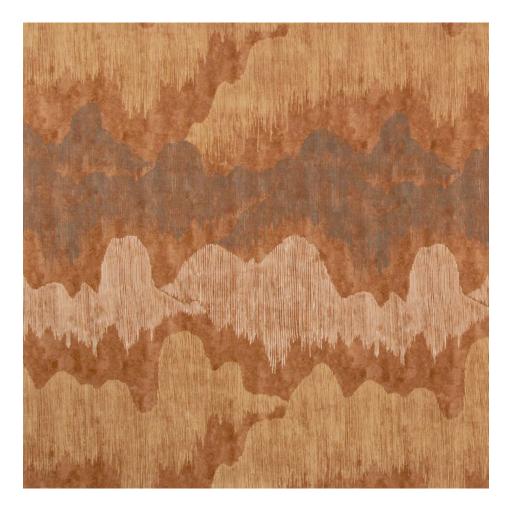

## CASCADIA FABRIC

GWF 3755

COLORS (116) Basalt (124) Saffron (313) Jadestone (811) Noir

**PATTERN TYPE** Print

**CONTENT** 52% Cotton, 48% Linen

FABRIC WIDTH 54"

FABRIC REPEAT 23.6" VERT x 18" HORZ

**USE** Multi-purpose

**CLEANING CODE** Ws (Solvent and/or Water-based Cleaners)

**ORIGIN** Italy

This image is for illustrative purposes only. The colors shown are accurate within the constraints of lighting, photography and the color accuracy of your monitor.