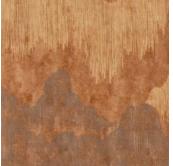

## CASCADIA COLORWAYS

CASCADIA FABRIC BASALT GWF 3755-116

CASCADIA FABRIC SAFFRON GWF 3755-124

CASCADIA FABRIC JADESTONE GWF 3755-313

CASCADIA FABRIC NOIR GWF 3755-811

This image is for illustrative purposes only. The colors shown are accurate within the constraints of lighting, photography and the color accuracy of your monitor.