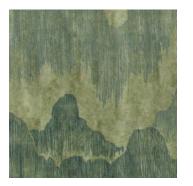

## CASCADIA COLORWAYS

CASCADIA FABRIC BASALT GWF 3755-116

CASCADIA FABRIC SAFFRON GWF 3755-124

CASCADIA FABRIC JADESTONE GWF 3755-313

CASCADIA FABRIC NOIR GWF 3755-811

This image is for illustrative purposes only. The colors shown are accurate within the constraints of lighting, photography and the color accuracy of your monitor.