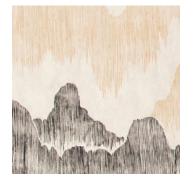

## CASCADIA COLORWAYS

CASCADIA FABRIC BASALT GWF 3755-116

CASCADIA FABRIC SAFFRON GWF 3755-124

CASCADIA FABRIC JADESTONE GWF 3755-313

CASCADIA FABRIC NOIR GWF 3755-811

This image is for illustrative purposes only. The colors shown are accurate within the constraints of lighting, photography and the color accuracy of your monitor.