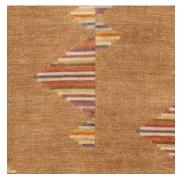

## ARCADE COLORWAYS

ARCADE FABRIC BUFF GWF 3758-118

ARCADE FABRIC COPPER

GWF 3758-167

ARCADE FABRIC JADE GWF 3758-505

**ARCADE FABRIC** MARLIN GWF 3758-354

ARCADE FABRIC SMOKE GWF 3758-216

This image is for illustrative purposes only. The colors shown are accurate within the constraints of lighting, photography and the color accuracy of your monitor.