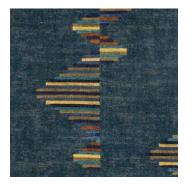

## ARCADE FABRIC

GWF 3758

**COLORS** (118) Buff (167) Copper (216) Smoke (354) Marlin (505) Jade

**PATTERN TYPE** Chenille

**CONTENT** 60% Viscose, 40% Cotton

FABRIC WIDTH 55.12"

FABRIC REPEAT 20" VERT x 13.77" HORZ

**USE** Multi-purpose

**CLEANING CODE** S (Solvent or Dry Cleaning Product)

**ORIGIN** Italy

This image is for illustrative purposes only. The colors shown are accurate within the constraints of lighting, photography and the color accuracy of your monitor.