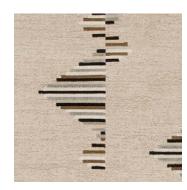

## ARCADE COLORWAYS

ARCADE FABRIC BUFF GWF 3758-118

ARCADE FABRIC COPPER

GWF 3758-167

ARCADE FABRIC JADE GWF 3758-505

**ARCADE FABRIC** MARLIN GWF 3758-354

ARCADE FABRIC SMOKE GWF 3758-216

This image is for illustrative purposes only. The colors shown are accurate within the constraints of lighting, photography and the color accuracy of your monitor.