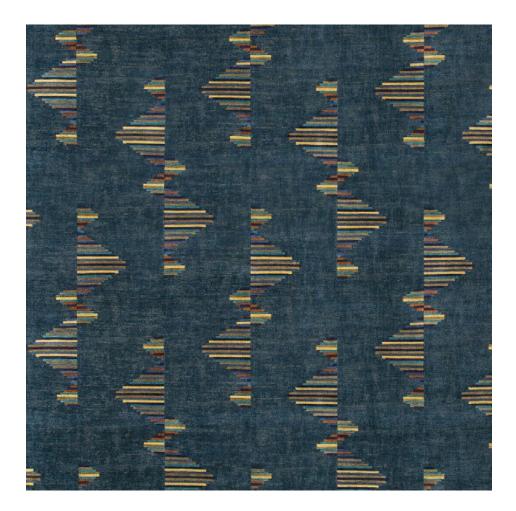

## ARCADE FABRIC

GWF 3758

**COLORS** (118) Buff (167) Copper (216) Smoke (354) Marlin (505) Jade

**PATTERN TYPE** Chenille

**CONTENT** 60% Viscose, 40% Cotton

FABRIC WIDTH 55.12"

FABRIC REPEAT 20" VERT x 13.77" HORZ

**USE** Multi-purpose

**CLEANING CODE** S (Solvent or Dry Cleaning Product)

**ORIGIN** Italy

This image is for illustrative purposes only. The colors shown are accurate within the constraints of lighting, photography and the color accuracy of your monitor.