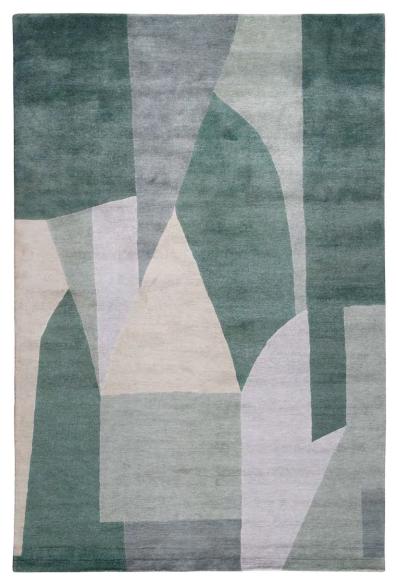

## **KELLY** WEARSTLER

## District Rug

RC4694-SPRC

Available Colors

Spruce (shown), Silt

Standard sizes

6' X 9', 8' x 10', 9' x 12', 10' x 14'

Lead Time

16-22 weeks

Construction

Handknotted Tibetan Wool & Bamboo Silk

Knot count

100 Knot

Technique

Cut pile

This image is for illustrative purposes only. The colors shown are accurate within the constraints of lighting, photography and the color accuracy of your monitor.