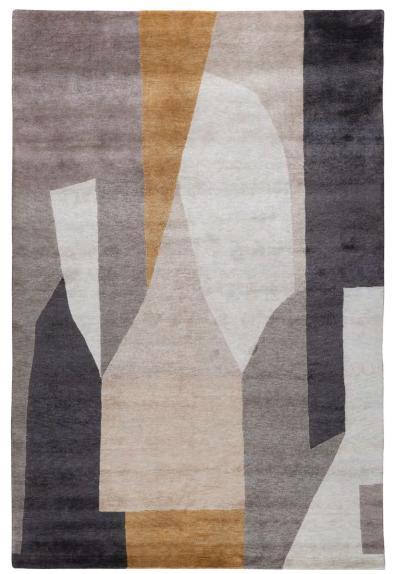

## **KELLY** WEARSTLER

## District Rug

RC4694-SILT

Available Colors

Silt (shown), Spruce

Standard sizes

6' X 9', 8' x 10', 9' x 12', 10' x 14'

Lead Time

16-22 weeks

Construction

Handknotted Tibetan Wool &

Bamboo Silk

Knot count

100 Knot

Technique

Cut pile

This image is for illustrative purposes only. The colors shown are accurate within the constraints of lighting, photography and the color accuracy of your monitor.