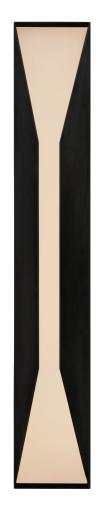

# STRETTO LARGE SCONCE

KW2722-BZFG

### MATERIALS SHOWN

BRONZE WITH FROSTED GLASS

## AVAILABLE IN ANTIQUE-BURNISHED BRASS BRONZE POLISHED NICKEL

## DIMENSIONS

HEIGHT: 28" WIDTH: 4.75" EXTENSION: 4" BACKPLATE: 4.75" x 28.25" RECTANGLE

SOCKET DEDICATED LED

**WATTAGE** 18W (1600LM)