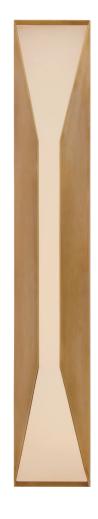

# STRETTO LARGE SCONCE

KW2722-ABFG

### MATERIALS SHOWN

ANTIQUE-BURNISHED BRASS WITH FROSTED GLASS

AVAILABLE IN ANTIQUE-BURNISHED BRASS BRONZE POLISHED NICKEL

#### DIMENSIONS

HEIGHT: 28" WIDTH: 4.75" EXTENSION: 4" BACKPLATE: 4.75" x 28.25" RECTANGLE

SOCKET DEDICATED LED

**WATTAGE** 18W (1600LM)