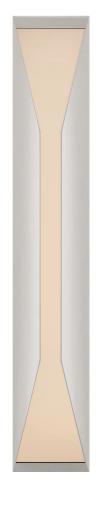

# STRETTO LARGE SCONCE

KW2722-PNFG

### MATERIALS SHOWN

POLISHED NICKEL WITH FROSTED GLASS

AVAILABLE IN ANTIQUE-BURNISHED BRASS BRONZE POLISHED NICKEL

### DIMENSIONS

HEIGHT: 28" WIDTH: 4.75" EXTENSION: 4" BACKPLATE: 4.75" x 28.25" RECTANGLE

SOCKET DEDICATED LED

**WATTAGE** 18W (1600LM)