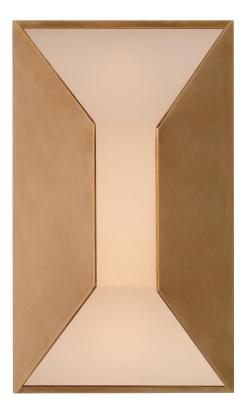

# STRETTO SMALL SCONCE

## KW2720-ABFG

#### MATERIALS SHOWN

ANTIQUE-BURNISHED BRASS WITH FROSTED GLASS

AVAILABLE IN ANTIQUE-BURNISHED BRASS BRONZE POLISHED NICKEL

### DIMENSIONS

HEIGHT: 8" WIDTH: 4.75" EXTENSION: 4" BACKPLATE: 4.75" x 8" RECTANGLE

SOCKET DEDICATED LED

WATTAGE 6W (700LM)