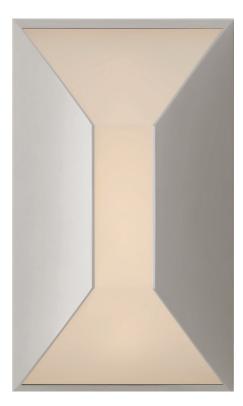

# STRETTO SMALL SCONCE

## KW2720-PNFG

#### MATERIALS SHOWN

POLISHED NICKEL WITH FROSTED GLASS

AVAILABLE IN ANTIQUE-BURNISHED BRASS BRONZE POLISHED NICKEL

#### DIMENSIONS

HEIGHT: 8" WIDTH: 4.75" EXTENSION: 4" BACKPLATE: 4.75" x 8" RECTANGLE

SOCKET DEDICATED LED

WATTAGE 6W (700LM)