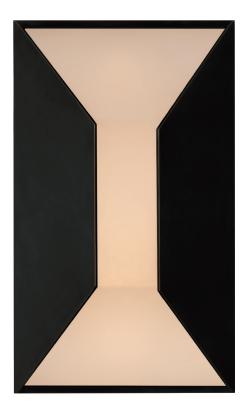

# STRETTO SMALL SCONCE

KW2720-BZFG

### MATERIALS SHOWN

BRONZE WITH FROSTED GLASS

AVAILABLE IN ANTIQUE-BURNISHED BRASS BRONZE POLISHED NICKEL

DIMENSIONS

HEIGHT: 8" WIDTH: 4.75" EXTENSION: 4" BACKPLATE: 4.75" x 8" RECTANGLE

SOCKET DEDICATED LED

WATTAGE 6W (700LM)