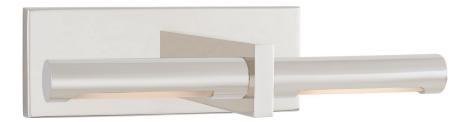

# AXIS 10" PICTURE LIGHT

KW2732-PN

MATERIALS SHOWN

POLISHED NICKEL

AVAILABLE IN ANTIQUE-BURNISHED BRASS BRONZE POLISHED NICKEL

NOTE UL ONLY

### DIMENSIONS

HEIGHT: 3" WIDTH: 10" EXTENSION: 8" BASE: 3" X 8" RECTANGLE

SOCKET DEDICATED LED

**WATTAGE** 12W (1000LM)