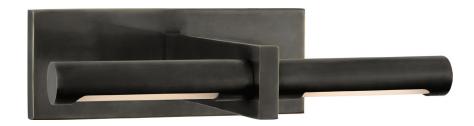

## AXIS 10" PICTURE LIGHT

KW2732-BZ

MATERIALS SHOWN

BRONZE

AVAILABLE IN ANTIQUE-BURNISHED BRASS BRONZE POLISHED NICKEL

NOTE UL ONLY

### DIMENSIONS

HEIGHT: 3" WIDTH: 10" EXTENSION: 8" BASE: 3" X 8" RECTANGLE

SOCKET DEDICATED LED

**WATTAGE** 12W (1000LM)