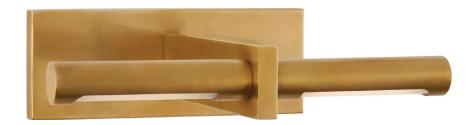

## AXIS 10" PICTURE LIGHT

KW2732-AB

MATERIALS SHOWN

ANTIQUE-BURNISHED BRASS

AVAILABLE IN ANTIQUE-BURNISHED BRASS BRONZE POLISHED NICKEL

NOTE UL ONLY

### DIMENSIONS

HEIGHT: 3" WIDTH: 10" EXTENSION: 8" BASE: 3" X 8" RECTANGLE

SOCKET DEDICATED LED

**WATTAGE** 12W (1000LM)