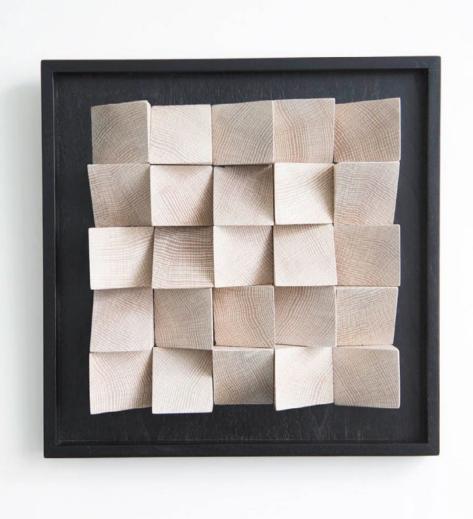

# **ALCHEMY**

# **HAR0142**

Composed of angular quarter-sawn, solid white oak blocks in either an ebonized or bleached finish, this modern and distinctive work adds geometric form and rich texture to any space. This work is best featured in an area where you can see it from multiple angles or where lighting conditions change; shadow play adds an additional layer of interest as light dances over the textured surface.

# MATERIALS SHOWN

Oak blocks set on a painted wood frame

## **AVAILABLE IN**

Bleached Oak, Ebonized Oak

### **DIMENSIONS**

16" W x 16"H x 3" D