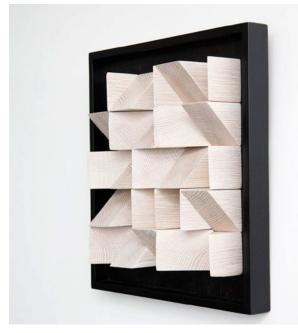

# **ALCHEMY**

# **HAR0142**

Composed of angular quarter-sawn, solid white oak blocks in either an ebonized or bleached finish, this modern and distinctive work adds geometric form and rich texture to any space. This work is best featured in an area where you can see it from multiple angles or where lighting conditions change; shadow play adds an additional layer of interest as light dances over the textured surface.

# MATERIALS SHOWN

Oak blocks set on a painted wood frame

## **AVAILABLE IN**

Bleached Oak, Ebonized Oak

### **DIMENSIONS**

16" W x 16"H x 3" D