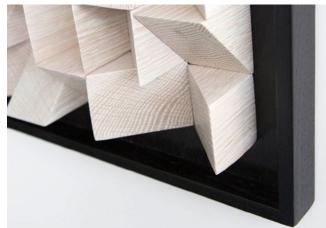

# **ALCHEMY**

# **HAR0142**

Composed of angular quarter-sawn, solid white oak blocks in either an ebonized or bleached finish, this modern and distinctive work adds geometric form and rich texture to any space. This work is best featured in an area where you can see it from multiple angles or where lighting conditions change; shadow play adds an additional layer of interest as light dances over the textured surface.

# MATERIALS SHOWN

Oak blocks set on a painted wood frame

## **AVAILABLE IN**

Bleached Oak, Ebonized Oak

### **DIMENSIONS**

16" W x 16"H x 3" D