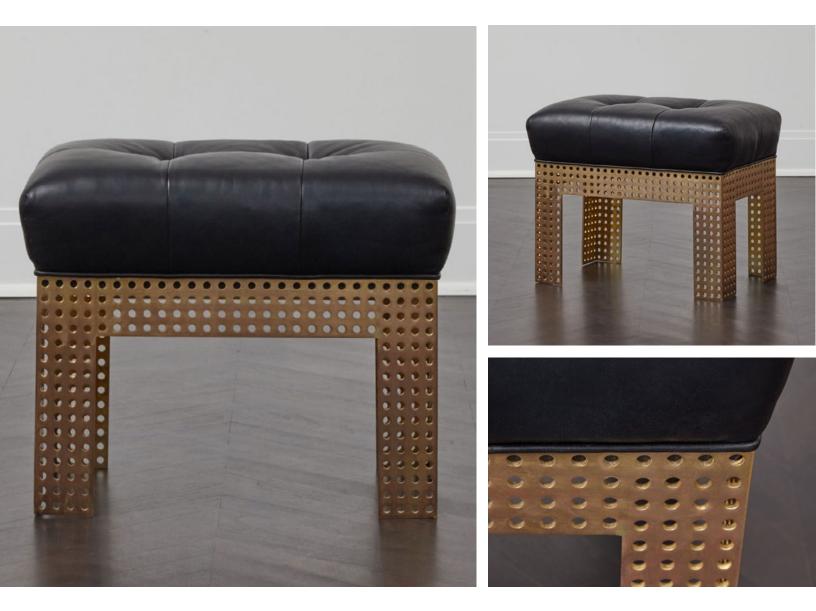

# PRECISION BENCH FBE14002

Unlacquered, polished bronze from our signature Precision Collection is paired with luxurious leather upholstery to create a sexy, modern classic. The perforated detail gives this piece a unique elegance, making it the perfect accent bench or ottoman. The Precision Bench frame is available in natural bronze, and can be upholstered in a variety of different leathers or Kelly Wearstler for Groundworks fabrics. Custom sizes are available.

## MATERIALS SHOWN

Solid Bronze Black Leather

## AVAILABLE IN

Bronze

## DIMENSIONS

Width:26" Height:16" Depth:19"