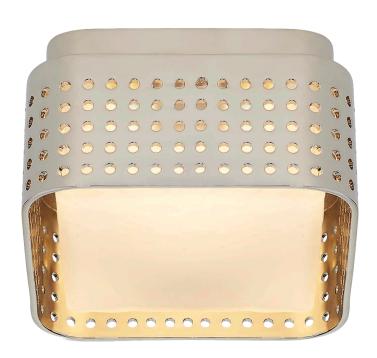

## MATERIALS SHOWN

Antique Burnished Brass With Clouded Glass

## **AVAILABLE IN**

Antique Burnished Brass Bronze Polished Nickel

### **DIMENSIONS**

Height: 2.5" width: 4.5"

#### **SOCKET**

Dedicated LED

## WATTAGE

12w (1000lm)