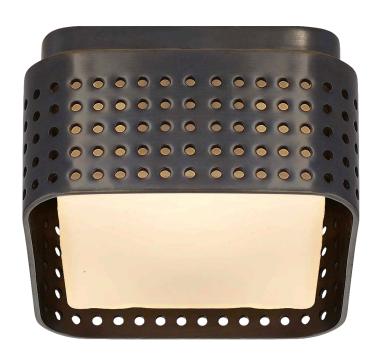

# PRECISION PETITE FLUSH MOUNT

# KW4055BZ-CDG

## MATERIALS SHOWN

Bronze with Clouded Glass

#### **AVAILABLE IN**

Antique Burnished Brass Bronze Polished Nickel

### **DIMENSIONS**

Height: 2.5" width: 4.5"

#### SOCKET

Dedicated LED

## WATTAGE

12w (1000lm)