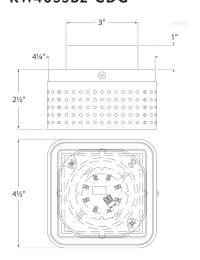

# PRECISION PETITE FLUSH MOUNT

# KW4055AB-CDG



## MATERIALS SHOWN

Antique Burnished Brass With Clouded Glass

## **AVAILABLE IN**

Antique Burnished Brass Bronze Polished Nickel







### **DIMENSIONS**

Height: 2.5" width: 4.5"

#### **SOCKET**

Dedicated LED

## WATTAGE

12w (1000lm)







# PRECISION PETITE FLUSH MOUNT

# KW4055BZ-CDG



## MATERIALS SHOWN

Bronze with Clouded Glass

#### **AVAILABLE IN**

Antique Burnished Brass Bronze Polished Nickel



### **DIMENSIONS**

Height: 2.5" width: 4.5"

#### SOCKET

Dedicated LED

## WATTAGE

12w (1000lm)







# PRECISION PETITE FLUSH MOUNT

# KW4055PN-CDG



## MATERIALS SHOWN

Polished Nickel with Clouded Glass

## **AVAILABLE IN**

Antique Burnished Brass Bronze Polished Nickel



### **DIMENSIONS**

Height: 2.5" width: 4.5"

#### SOCKET

Dedicated LED

## WATTAGE

12w (1000lm)