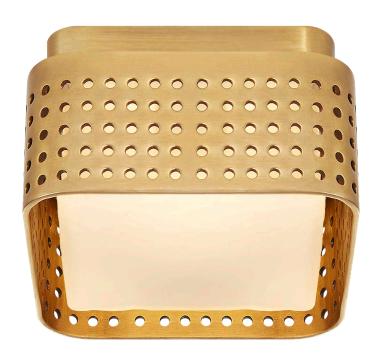

# PRECISION PETITE FLUSH MOUNT

# KW4055AB-CDG

## MATERIALS SHOWN

Antique Burnished Brass With Clouded Glass

## **AVAILABLE IN**

Antique Burnished Brass Bronze Polished Nickel

### **DIMENSIONS**

Height: 2.5" width: 4.5"

#### **SOCKET**

Dedicated LED

## WATTAGE

12w (1000lm)