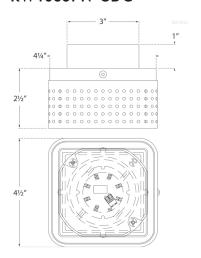

# PRECISION PETITE FLUSH MOUNT

# KW4055AB-CDG



## MATERIALS SHOWN

Antique Burnished Brass With Clouded Glass

## **AVAILABLE IN**

Antique Burnished Brass Bronze Polished Nickel







### **DIMENSIONS**

Height: 2.5" width: 4.5"

#### **SOCKET**

Dedicated LED

## WATTAGE

12w (1000lm)







# PRECISION PETITE FLUSH MOUNT

# KW4055BZ-CDG



## MATERIALS SHOWN

Bronze with Clouded Glass

#### **AVAILABLE IN**

Antique Burnished Brass Bronze Polished Nickel



### **DIMENSIONS**

Height: 2.5" width: 4.5"

#### SOCKET

Dedicated LED

## WATTAGE

12w (1000lm)







# PRECISION PETITE FLUSH MOUNT

# KW4055PN-CDG



## MATERIALS SHOWN

Polished Nickel with Clouded Glass

## **AVAILABLE IN**

Antique Burnished Brass Bronze Polished Nickel



### **DIMENSIONS**

Height: 2.5" width: 4.5"

#### SOCKET

Dedicated LED

## WATTAGE

12w (1000lm)