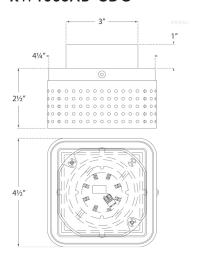

# PRECISION PETITE FLUSH MOUNT

# KW4055AB-CDG



## MATERIALS SHOWN

Antique Burnished Brass With Clouded Glass

## **AVAILABLE IN**

Antique Burnished Brass Bronze Polished Nickel







### **DIMENSIONS**

Height: 2.5" width: 4.5"

#### **SOCKET**

Dedicated LED

## WATTAGE

12w (1000lm)







# PRECISION PETITE FLUSH MOUNT

# KW4055BZ-CDG



## MATERIALS SHOWN

Bronze with Clouded Glass

#### **AVAILABLE IN**

Antique Burnished Brass Bronze Polished Nickel



### **DIMENSIONS**

Height: 2.5" width: 4.5"

#### SOCKET

Dedicated LED

## WATTAGE

12w (1000lm)







# PRECISION PETITE FLUSH MOUNT

# KW4055PN-CDG



## MATERIALS SHOWN

Polished Nickel with Clouded Glass

## **AVAILABLE IN**

Antique Burnished Brass Bronze Polished Nickel



### **DIMENSIONS**

Height: 2.5" width: 4.5"

#### SOCKET

Dedicated LED

## WATTAGE

12w (1000l