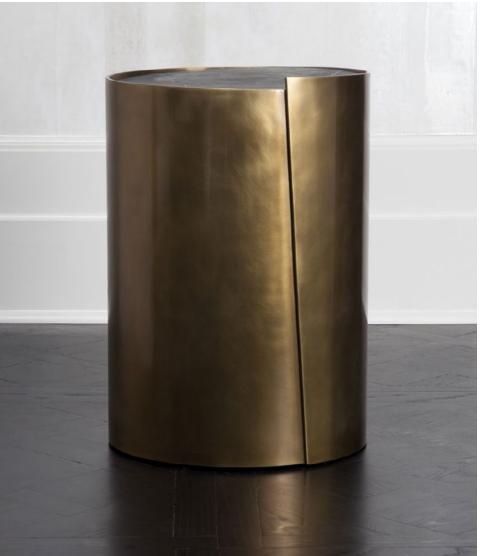

# ALTA SIDE TABLE

## EJV1500-42

Drawing upon Kelly's love of sculpture and raw, stone this elegant and refined cylindrical solid drum table is composed of a single 1/8th inch brass sheeting finished in burnished bronze patina and formed around a single, honed and sealed marble top in Negro Marquina or White Venatino stone. The design features a subtle overlap shape, adding interest and distinction to the quietly iconic silhouette.

## MATERIALS SHOWN

Negro Marquina Marble Burnished Brass