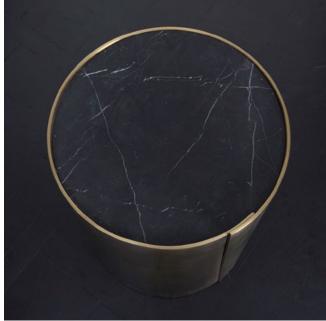

## EJV1500-42

Drawing upon Kelly's love of sculpture and raw, stone this elegant and refined cylindrical solid drum table is composed of a single 1/8th inch brass sheeting finished in burnished bronze patina and formed around a single, honed and sealed marble top in Negro Marquina or White Venatino stone. The design features a subtle overlap shape, adding interest and distinction to the quietly iconic silhouette.

## MATERIALS SHOWN

Negro Marquina Marble Burnished Brass