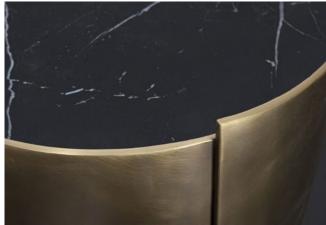

## EJV1500-42

Drawing upon Kelly's love of sculpture and raw, stone this elegant and refined cylindrical solid drum table is composed of a single 1/8th inch brass sheeting finished in burnished bronze patina and formed around a single, honed and sealed marble top in Negro Marquina or White Venatino stone. The design features a subtle overlap shape, adding interest and distinction to the quietly iconic silhouette.

## MATERIALS SHOWN

Negro Marquina Marble Burnished Brass