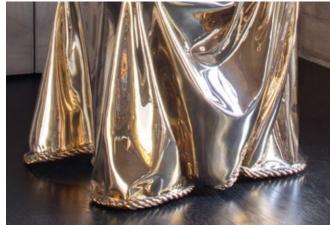

#### FCL15006

The Calia chair is a collectors piece that celebrates material, form, and weight.

A solid bronze sheet is cast into a custom mold, giving it the appearance of a chair draped in fabric. A handcrafted bronze trim is added to the base to further add to the visual illusion. The bronze is hand polished for hours, until it has a mirrored finish. A light clear coat will help prevent the chair from developing a rapid patina.