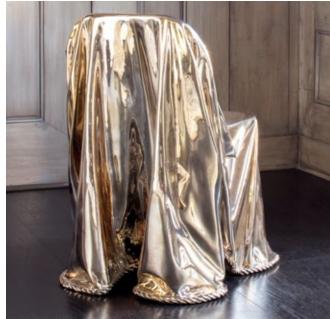

#### FCL15006

The Calia chair is a collectors piece that celebrates material, form, and weight.

A solid bronze sheet is cast into a custom mold, giving it the appearance of a chair draped in fabric. A handcrafted bronze trim is added to the base to further add to the visual illusion. The bronze is hand polished for hours, until it has a mirrored finish. A light clear coat will help prevent the chair from developing a rapid patina.

## **MATERIALS SHOWN**

Solid Bronze, hand-painted with a clear coat