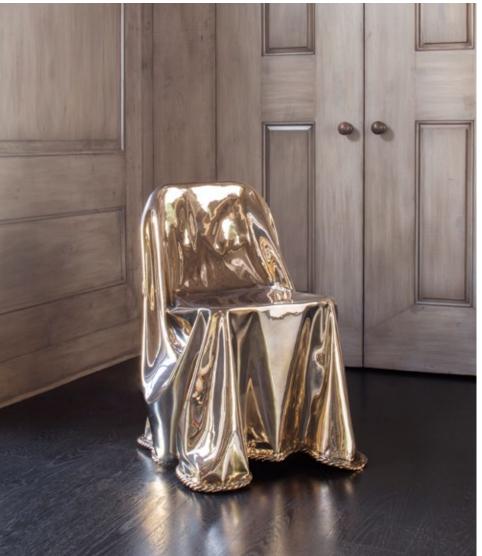

# CALIA BRONZE DRAPED CHAIR

#### FCL15006

The Calia chair is a collectors piece that celebrates material, form, and weight.

A solid bronze sheet is cast into a custom mold, giving it the appearance of a chair draped in fabric. A handcrafted bronze trim is added to the base to further add to the visual illusion. The bronze is hand polished for hours, until it has a mirrored finish. A light clear coat will help prevent the chair from developing a rapid patina.

## **MATERIALS SHOWN**

Solid Bronze, hand-painted with a clear coat