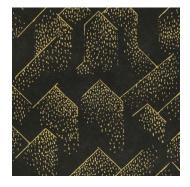

# **BRINK WALLPAPER COLORWAYS**

BRINK WALLPAPER GOLD/ONYX GWP 3703.840

BRINK WALLPAPER BLUSH/GOLD

BRINK WALLPAPER CREAM/ONYX

GWP 3703.174 GWP 3703.18

BRINK WALLPAPER NAVY/SLATE GWP 3703.115

BRINK WALLPAPER ARCTIC/CLOUD