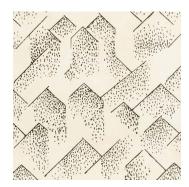

# **BRINK WALLPAPER COLORWAYS**

BRINK WALLPAPER GOLD/ONYX GWP 3703.840

BRINK WALLPAPER BLUSH/GOLD

BRINK WALLPAPER CREAM/ONYX

GWP 3703.174 GWP 3703.18

BRINK WALLPAPER NAVY/SLATE GWP 3703.115

BRINK WALLPAPER ARCTIC/CLOUD