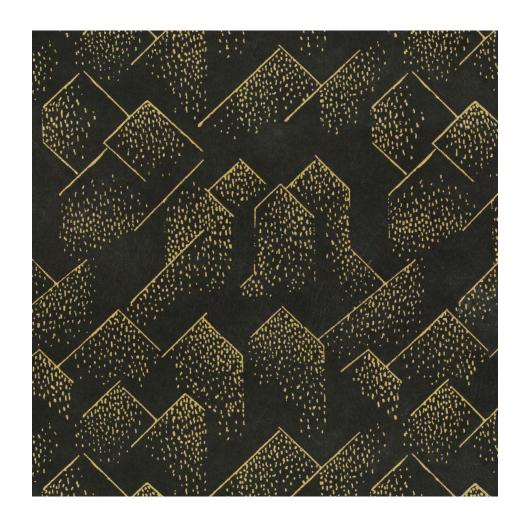

# **BRINK WALLPAPER**

# **COLORS**

(115) Navy/Slate (174) Blush/Gold (18) Cream/Onyx (511) Arctic/Cloud (840) Gold/Onyx

# **BRINK WALLPAPER COLORWAYS**

BRINK WALLPAPER GOLD/ONYX GWP 3703.840

BRINK WALLPAPER BLUSH/GOLD

BRINK WALLPAPER CREAM/ONYX

GWP 3703.174 GWP 3703.18

BRINK WALLPAPER NAVY/SLATE GWP 3703.115

BRINK WALLPAPER ARCTIC/CLOUD