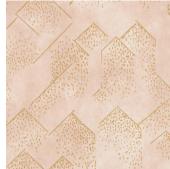

# **BRINK WALLPAPER COLORWAYS**

BRINK WALLPAPER GOLD/ONYX GWP 3703.840

BRINK WALLPAPER BLUSH/GOLD

BRINK WALLPAPER CREAM/ONYX

GWP 3703.174 GWP 3703.18

BRINK WALLPAPER NAVY/SLATE GWP 3703.115

BRINK WALLPAPER ARCTIC/CLOUD