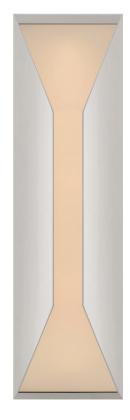

# STRETTO MEDIUM SCONCE

KW2721-PNFG

### MATERIALS SHOWN

POLISHED NICKEL WITH FROSTED GLASS

AVAILABLE IN ANTIQUE-BURNISHED BRASS BRONZE POLISHED NICKEL

#### DIMENSIONS

HEIGHT: 16" WIDTH: 4.5" EXTENSION: 4" BACKPLATE: 4.75" x 16" RECTANGLE

SOCKET DEDICATED LED

**WATTAGE** 12W (1000LM)