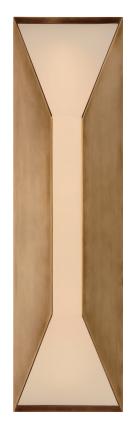

# STRETTO MEDIUM SCONCE

## KW2721-ABFG

#### MATERIALS SHOWN

ANTIQUE-BURNISHED BRASS WITH FROSTED GLASS

**AVAILABLE IN** ANTIQUE-BURNISHED BRASS BRONZE POLISHED NICKEL

#### DIMENSIONS

HEIGHT: 16" WIDTH: 4.5" EXTENSION: 4" BACKPLATE: 4.75" x 16" RECTANGLE

SOCKET DEDICATED LED

**WATTAGE** 12W (1000LM)