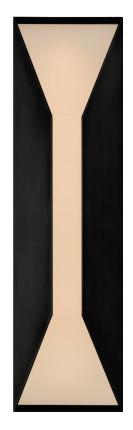

# STRETTO MEDIUM SCONCE

KW2721-BZFG

### MATERIALS SHOWN

BRONZE WITH FROSTED GLASS

## AVAILABLE IN ANTIQUE-BURNISHED BRASS BRONZE POLISHED NICKEL

# DIMENSIONS

HEIGHT: 16" WIDTH: 4.5" EXTENSION: 4" BACKPLATE: 4.75" x 16" RECTANGLE

SOCKET DEDICATED LED

**WATTAGE** 12W (1000LM)