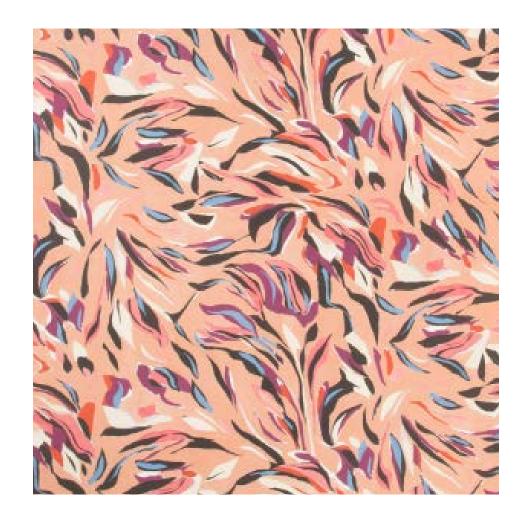

## RAPTURE SILK WALLPAPER

## **GWF 3704**

## **COLORS**

(168) Tusk (178) Petal (358) Sky

#### NOTE

Priced by the yard, packaged and sold in 5 yards roll

This image is for illustrative purposes only. The colors shown are accurate within the constraints of lighting, photography and the color accuracy of your monitor.