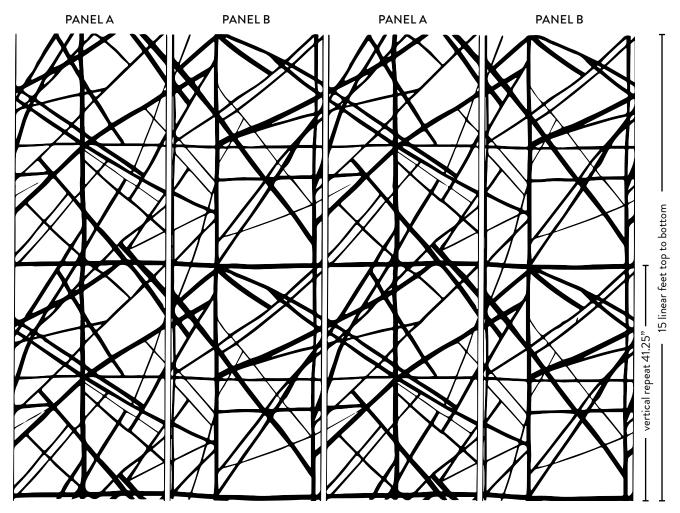

## CHANNELS WALLPAPER GWP-3417

## DIMENSIONS

Repeat Height: 27.5" (69.9 cm) Vertical Repeat: 41.25" (104.8 cm) Horz. Repeat: 55" (139.7 cm) Direction: Up The Bolt Sold as a set of A+B panel for the complete repeat