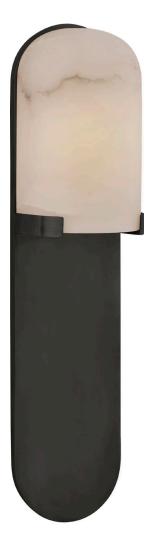

### MELANGE MEDIUM ELONGATED PILL SCONCE

#### KW 2014BZ-ALB

#### MATERIALS SHOWN

Bronze with Alabaster

### AVAILABLE IN

Antique Burnished Brass Bronze Polished Nickel

#### DIMENSIONS

Height: 18.5" Width: 4" Extension: 3.25" Backplate: 4" x 18.25" Oval

**SOCKET** E12 Candelabra

### WATTAGE

6w LED B