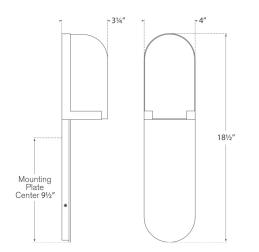

#### KW 2014PN-ALB

MATERIALS SHOWN Polished Nickel with Alabaster

AVAILABLE IN

Antique Burnished Brass Bronze Polished Nickel

DIMENSIONS

Height: 18.5" Width: 4" Extension: 3.25" Backplate: 4" x 18.25" Oval

#### DIMENSIONS

Height: 18.5" Width: 4" Extension: 3.25" Backplate: 4" x 18.25" Oval

SOCKET E12 Candelabra

WATTAGE

6w LED B

#### DIMENSIONS

Height: 18.5" Width: 4" Extension: 3.25" Backplate: 4" x 18.25" Oval

**SOCKET** E12 Candelabra