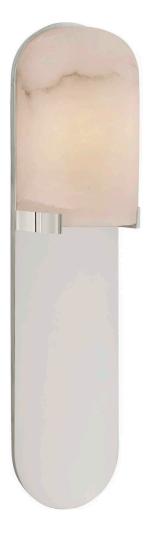

## MELANGE MEDIUM ELONGATED PILL SCONCE

#### KW 2014PN-ALB

MATERIALS SHOWN Polished Nickel with Alabaster

AVAILABLE IN

Antique Burnished Brass Bronze Polished Nickel

DIMENSIONS

Height: 18.5" Width: 4" Extension: 3.25" Backplate: 4" x 18.25" Oval