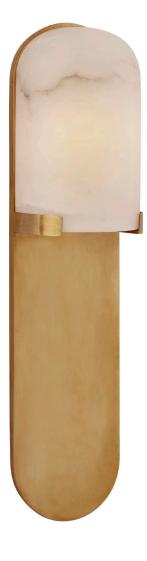

# MELANGE MEDIUM ELONGATED PILL SCONCE

#### KW 2014AB-ALB

MATERIALS SHOWN Polished Nickel with Alabaster

**AVAILABLE IN** 

Antique Burnished Brass Bronze Polished Nickel