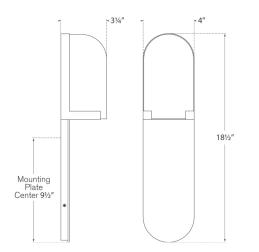

#### KW 2014PN-ALB

MATERIALS SHOWN Polished Nickel with Alabaster

AVAILABLE IN

Antique Burnished Brass Bronze Polished Nickel

DIMENSIONS

Height: 18.5" Width: 4" Extension: 3.25" Backplate: 4" x 18.25" Oval

#### DIMENSIONS

Height: 18.5" Width: 4" Extension: 3.25" Backplate: 4" x 18.25" Oval

SOCKET E12 Candelabra

WATTAGE

6w LED B

#### DIMENSIONS

Height: 18.5" Width: 4" Extension: 3.25" Backplate: 4" x 18.25" Oval

**SOCKET** E12 Candelabra