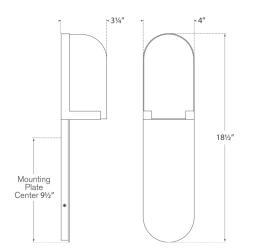

#### KW 2014PN-ALB

MATERIALS SHOWN Polished Nickel with Alabaster

AVAILABLE IN

Antique Burnished Brass Bronze Polished Nickel

DIMENSIONS

Height: 18.5" Width: 4" Extension: 3.25" Backplate: 4" x 18.25" Oval

#### DIMENSIONS

Height: 18.5" Width: 4" Extension: 3.25" Backplate: 4" x 18.25" Oval

SOCKET E12 Candelabra

WATTAGE

6w LED B

#### DIMENSIONS

Height: 18.5" Width: 4" Extension: 3.25" Backplate: 4" x 18.25" Oval

**SOCKET** E12 Candelabra