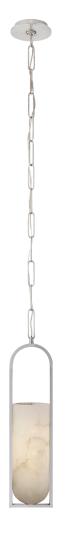

# MELANGE SMALL ELONGATED PENDANT

## KW 5512PN-ALB

#### MATERIALS SHOWN

Polished Nickel with Alabaster

# DIMENSIONS

Height: 29" Width: 6.25" Canopy: 6" Round

SOCKET E26 Keyless

**WATTAGE** 9W LED T