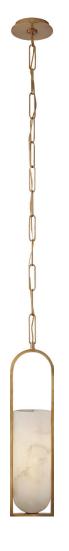

# MELANGE SMALL ELONGATED PENDANT

## KW 5512AB-ALB

### MATERIALS SHOWN

Antique-Burnished Brass with Alabaster

### DIMENSIONS

Height: 29" Width: 6.25" Canopy: 6" Round

SOCKET E26 Keyless

**WATTAGE** 9W LED T