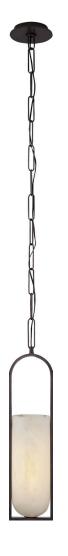

# MELANGE SMALL ELONGATED PENDANT

## KW 5512BZ-ALB

### MATERIALS SHOWN

Bronze with Alabaster

## DIMENSIONS

Height: 29" Width: 6.25" Canopy: 6" Round

SOCKET E26 Keyless

WATTAGE 9W LED T