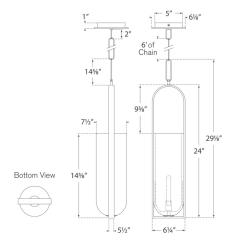

# DIMENSIONS

Height: 29" Width: 6.25" Canopy: 6" Round

SOCKET E26 Keyless

**WATTAGE** 9W LED T

## DIMENSIONS

Height: 29" Width: 6.25" Canopy: 6" Round

SOCKET E26 Keyless

WATTAGE 9W LED T

### DIMENSIONS

Height: 29" Width: 6.25" Canopy: 6" Round

SOCKET E26 Keyless

**WATTAGE** 9W LED T