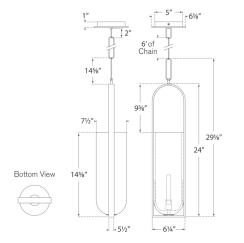

# DIMENSIONS

Height: 29" Width: 6.25" Canopy: 6" Round

SOCKET E26 Keyless

**WATTAGE** 9W LED T

## DIMENSIONS

Height: 29" Width: 6.25" Canopy: 6" Round

SOCKET E26 Keyless

WATTAGE 9W LED T

### DIMENSIONS

Height: 29" Width: 6.25" Canopy: 6" Round

SOCKET E26 Keyless

**WATTAGE** 9W LED T