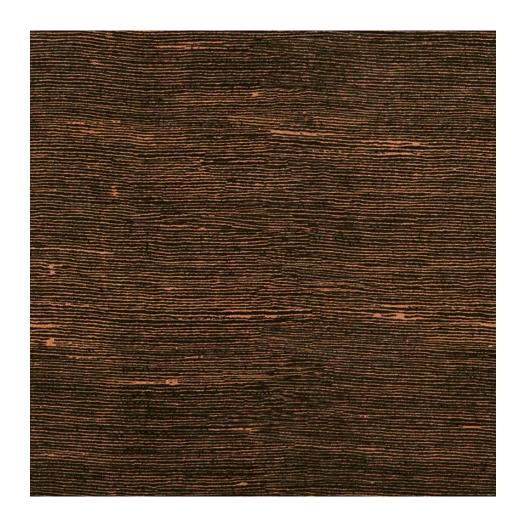

# STROKE FABRIC

## **GWF 3529**

#### **COLORS**

(123) Pearl/Jade (164) Pearl/Sand (18) Pearl/Onyx (78) Shell/Onyx

#### **ORIGIN**

Italy

This image is for illustrative purposes only. The colors shown are accurate within the constraints of lighting, photography and the color accuracy of your monitor.