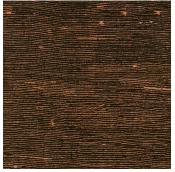

# STROKE COLORWAYS

STROKE FABRIC PEARL/ONYX GWF 3529-18

STROKE FABRIC PEARL/JADE

GWF 3529-123

STROKE FABRIC PEARL/SAND

GWF 3529-164

STROKE FABRIC SHELL/ONYX

GWF 3529-78