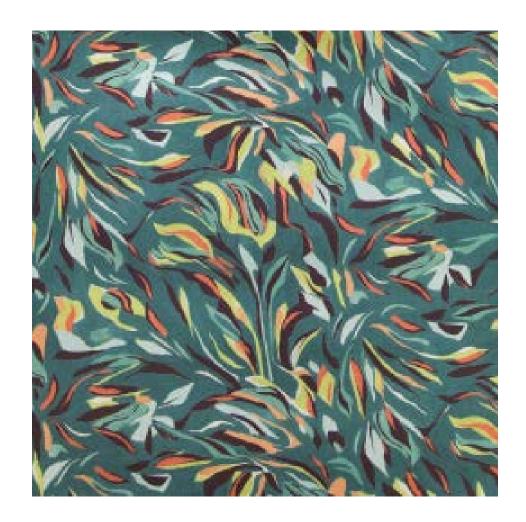

# RAPTURE WALLPAPER

# **GWF 3705**

#### **COLORS**

(348) Jade/Metal (408) Gold/Metal

# RAPTURE WALLPAPER COLORWAYS

RAPTURE WALLPAPER JADE/METAL GWP 3705.348

RAPTURE WALLPAPER GOLD/METAL

GWP 3705.408