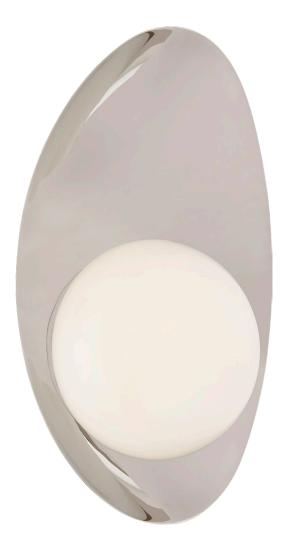

# NOUVEL SMALL SCONCE

**KW 2271PN-WG** 

#### MATERIALS SHOWN

Polished Nickel with White Glass