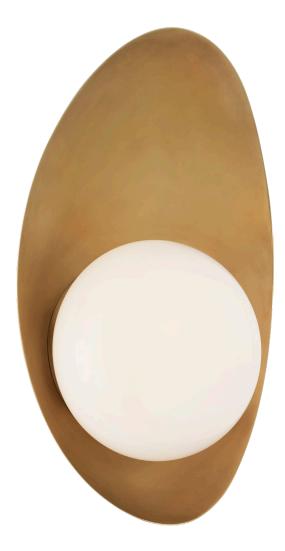

## NOUVEL SMALL SCONCE

81⁄2″

2

KW 2271AB-WG

#### MATERIALS SHOWN

Antique-Burnished Brass with White Glass

## AVAILABLE IN

141/2"

Antique-Burnished Brass Bronze with Antique Brass Polished Nickel

### DIMENSIONS

Height: 14½" Width: 8½" Extension: 4¾" Backplate: 4¼" Round