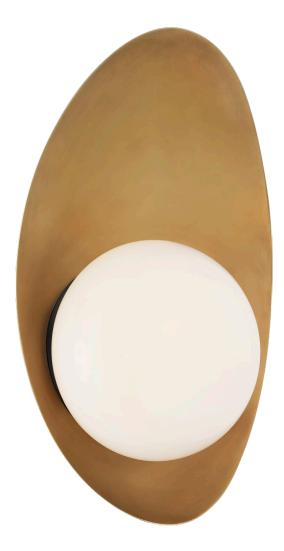

## KW 2271BZ/AB-WG

#### MATERIALS SHOWN

Bronze with Antique Brass with White Glass

#### AVAILABLE IN

141/2"

Antique-Burnished Brass Bronze with Antique Brass Polished Nickel

### DIMENSIONS

Height: 14½" Width: 8½" Extension: 4¾" Backplate: 4¼" Round