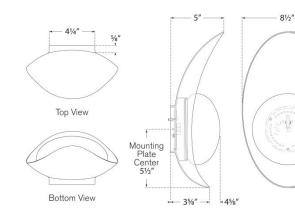

## NOUVEL SMALL SCONCE

81⁄2″

2

KW 2271AB-WG



#### MATERIALS SHOWN

Antique-Burnished Brass with White Glass

## AVAILABLE IN

141/2"

Antique-Burnished Brass Bronze with Antique Brass Polished Nickel



### DIMENSIONS

Height: 14½" Width: 8½" Extension: 4¾" Backplate: 4¼" Round

#### SOCKET

Dedicated LED

#### WATTAGE

16w (1450lm)







## NOUVEL SMALL SCONCE

## KW 2271BZ/AB-WG



#### MATERIALS SHOWN

Bronze with Antique Brass with White Glass

#### AVAILABLE IN

141/2"

Antique-Burnished Brass Bronze with Antique Brass Polished Nickel



### DIMENSIONS

Height: 14½" Width: 8½" Extension: 4¾" Backplate: 4¼" Round

#### SOCKET

Dedicated LED

### WATTAGE

16w (1450lm)







# NOUVEL SMALL SCONCE

**KW 2271PN-WG** 





#### MATERIALS SHOWN

Polished Nickel with White Glass

## AVAILABLE IN

Antique-Burnished Brass Bronze with Antique Brass Polished Nickel



### DIMENSIONS

Height: 14½" Width: 8½" Extension: 4¾" Backplate: 4¼" Round

#### SOCKET

Dedicated LED

## WATTAGE

16w (1450lm)