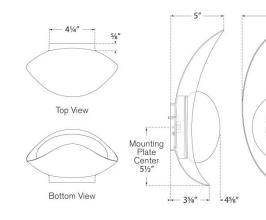

## NOUVEL SMALL SCONCE

81⁄2″

2

KW 2271AB-WG



#### MATERIALS SHOWN

Antique-Burnished Brass with White Glass

## AVAILABLE IN

141/2"

Antique-Burnished Brass Bronze with Antique Brass Polished Nickel



### DIMENSIONS

Height: 14½" Width: 8½" Extension: 4¾" Backplate: 4¼" Round

#### SOCKET

Dedicated LED

#### WATTAGE

16w (1450lm)







## NOUVEL SMALL SCONCE

## KW 2271BZ/AB-WG



#### MATERIALS SHOWN

Bronze with Antique Brass with White Glass

#### AVAILABLE IN

141/2"

Antique-Burnished Brass Bronze with Antique Brass Polished Nickel



### DIMENSIONS

Height: 14½" Width: 8½" Extension: 4¾" Backplate: 4¼" Round

#### SOCKET

Dedicated LED

### WATTAGE

16w (1450lm)







# NOUVEL SMALL SCONCE

**KW 2271PN-WG** 





#### MATERIALS SHOWN

Polished Nickel with White Glass

## AVAILABLE IN

Antique-Burnished Brass Bronze with