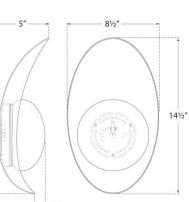

## AVAILABLE IN

141/2"

Antique-Burnished Brass Bronze with Antique Brass Polished Nickel

### DIMENSIONS

Height: 14½" Width: 8½" Extension: 4¾" Backplate: 4¼" Round

#### AVAILABLE IN

141/2"

Antique-Burnished Brass Bronze with Antique Brass Polished Nickel