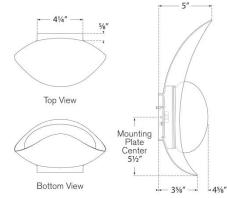

## NOUVEL SMALL SCONCE

81⁄2″

2

KW 2271AB-WG



#### MATERIALS SHOWN

Antique-Burnished Brass with White Glass

## AVAILABLE IN

141/2"

Antique-Burnished Brass Bronze with Antique Brass Polished Nickel



### DIMENSIONS

Height: 14½" Width: 8½" Extension: 4¾" Backplate: 4¼" Round

#### SOCKET

Dedicated LED

#### WATTAGE

16w (1450lm)







## NOUVEL SMALL SCONCE

## KW 2271BZ/AB-WG



#### MATERIALS SHOWN

Bronze with Antique Brass with White Glass

#### AVAILABLE IN

141/2"

Antique-Burnished Brass Bronze with Antique Brass Polished Nickel



### DIMENSIONS

Height: 14½" Width: 8½" Extension: 4¾" Backplate: 4¼" Round

#### SOCKET

Dedicated LED

### WATTAGE

16w (1450lm)







# NOUVEL SMALL SCONCE

**KW 2271PN-WG** 





#### MATERIALS SHOWN

Polished Nickel with White Glass

## AVAILABLE IN

Antique-Burnished Brass Bronze with Antique Brass Polished Nickel



### DIMENSIONS

Height: 14½" Width: 8½" Extension: 4¾" Backplate: 4¼" Round

#### SOCKET

Dedicated LED

## WATTAGE

16w (1450lm)