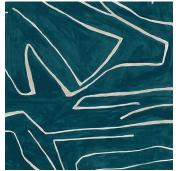

## **GRAFFITO FABRIC**

GWF 3530

COLORS (117) Salmon/Cream (16) Beige/Ivory (18) Linen/Onyx (53) Teal/Pearl

**PATTERN TYPE** Print

**CONTENT** 52% Cotton, 48% Linen

FABRIC WIDTH

**FABRIC REPEAT** 54" vert x 54" horiz

## **GRAFFITO COLORWAYS**

GRAFFITO FABRIC ONYX/BEIGE GWF 3530-816

GRAFFITO FABRIC LINEN/ONYX GWF 3530-18

GRAFFITO FABRIC BEIGE/IVORY GWF 3530-16

**GRAFFITO FABRIC SALMON/CREAM** GWF 3530-117

GRAFFITO FABRIC TEAL/PEARL GWF 3530-53