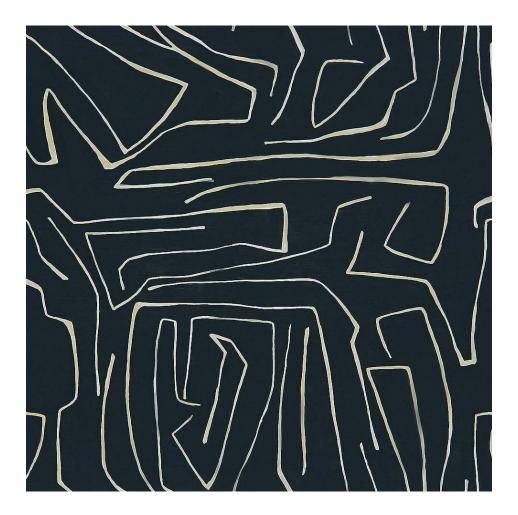

## **GRAFFITO FABRIC**

GWF 3530

COLORS (117) Salmon/Cream (16) Beige/Ivory (18) Linen/Onyx (53) Teal/Pearl

**PATTERN TYPE** Print

**CONTENT** 52% Cotton, 48% Linen

FABRIC WIDTH

**FABRIC REPEAT** 54" vert x 54" horiz

**USE** Multi-purpose

**CLEANING CODE** S (Solvent or dry cleaning products)

**ORIGIN** Italy

This image is for illustrative purposes only. The colors shown are accurate within the constraints of lighting, photography and the color accuracy of your monitor.