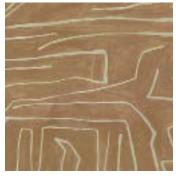

## **GRAFFITO FABRIC**

GWF 3530

COLORS (117) Salmon/Cream (16) Beige/Ivory (18) Linen/Onyx (53) Teal/Pearl

**PATTERN TYPE** Print

**CONTENT** 52% Cotton, 48% Linen

FABRIC WIDTH

**FABRIC REPEAT** 54" vert x 54" horiz

## **GRAFFITO COLORWAYS**

GRAFFITO FABRIC ONYX/BEIGE GWF 3530-816

GRAFFITO FABRIC LINEN/ONYX GWF 3530-18

GRAFFITO FABRIC BEIGE/IVORY GWF 3530-16

**GRAFFITO FABRIC SALMON/CREAM** GWF 3530-117

GRAFFITO FABRIC TEAL/PEARL GWF 3530-53