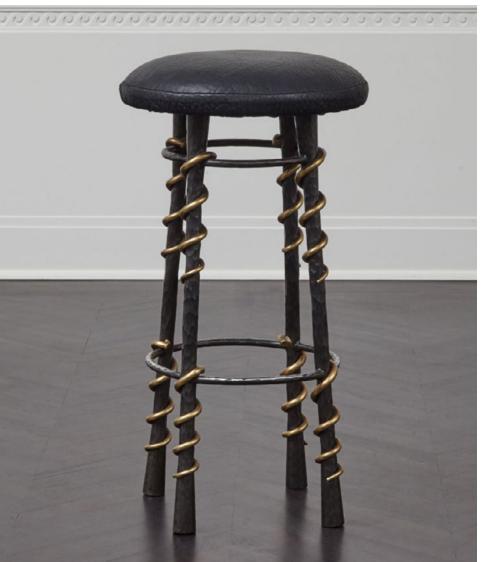

# SERPENT STOOL

## FBA14003

This sexy yet easy stool has legs made of hand-wrought blackened steel with bronze serpent-inspired detailing. Each solid, chip-carved leg is finished with a hand-applied, deep oil-rubbed bronze patina. The seat is upholstered in supple black textured leather. The Serpent Stool is available in blackened, hand wrought steel, and can be upholstered in a variety of textured, luxurious leather options.

## MATERIALS SHOWN

Blackened Steel Burnished Brass detailing In NZ Bubbly

#### **DIMENSIONS**

Diameter: 15" Height: 29"