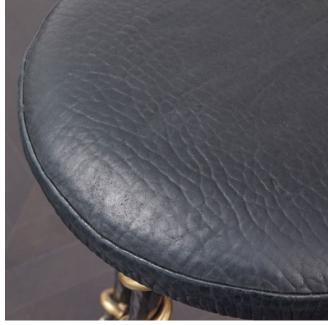

## FBA14003

This sexy yet easy stool has legs made of hand-wrought blackened steel with bronze serpent-inspired detailing. Each solid, chip-carved leg is finished with a hand-applied, deep oil-rubbed bronze patina. The seat is upholstered in supple black textured leather. The Serpent Stool is available in blackened, hand wrought steel, and can be upholstered in a variety of textured, luxurious leather options.

## MATERIALS SHOWN

Blackened Steel Burnished Brass detailing In NZ Bubbly