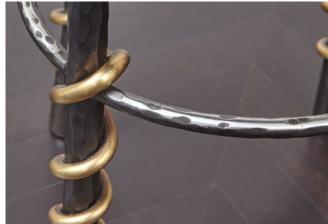

## FBA14003

This sexy yet easy stool has legs made of hand-wrought blackened steel with bronze serpent-inspired detailing. Each solid, chip-carved leg is finished with a hand-applied, deep oil-rubbed bronze patina. The seat is upholstered in supple black textured leather. The Serpent Stool is available in blackened, hand wrought steel, and can be upholstered in a variety of textured, luxurious leather options.

## MATERIALS SHOWN

Blackened Steel Burnished Brass detailing In NZ Bubbly