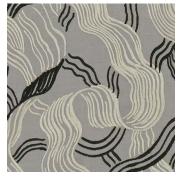

## JUBILEE EMBROIDERED FABRIC

(718) Shell

(868) Onyx

**GWF 3524** 

COLORS

(118) Pewter(168) Linen(518) Dusk Blue

**PATTERN TYPE** Embroidery

**CONTENT** 85% Linen, 15% Rayon

## JUBILEE FABRIC COLORWAYS

JUBILEE EMB FABRIC ONYX GWF 3524-868

JUBILEE EMB FABRIC PEWTER GWF 3524-118

JUBILEE EMB FABRIC LINEN GWF 3524-168

JUBILEE EMB FABRIC DUSK BLUE GWF 3524-518

JUBILEE EMB FABRIC SHELL GWF 3524-718