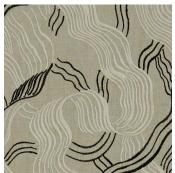

## JUBILEE EMBROIDERED FABRIC

(718) Shell

(868) Onyx

**GWF 3524** 

COLORS

(118) Pewter(168) Linen(518) Dusk Blue

**PATTERN TYPE** Embroidery

**CONTENT** 85% Linen, 15% Rayon

## JUBILEE FABRIC COLORWAYS

JUBILEE EMB FABRIC ONYX GWF 3524-868

JUBILEE EMB FABRIC PEWTER GWF 3524-118

JUBILEE EMB FABRIC LINEN GWF 3524-168

JUBILEE EMB FABRIC DUSK BLUE GWF 3524-518

JUBILEE EMB FABRIC SHELL GWF 3524-718