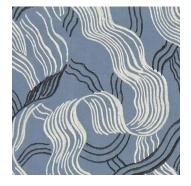

## JUBILEE EMBROIDERED FABRIC

(718) Shell

(868) Onyx

**GWF 3524** 

COLORS

(118) Pewter(168) Linen(518) Dusk Blue

**PATTERN TYPE** Embroidery

**CONTENT** 85% Linen, 15% Rayon

FABRIC WIDTH

**FABRIC REPEAT** 16" vert x 8.5" horiz

**USE** Multipurpose

**CLEANING CODE** S (Solvent or dry cleaning products)

**ORIGIN** India

This image is for illustrative purposes only. The colors shown are accurate within the constraints of lighting, photography and the color accuracy of your monitor.

## JUBILEE FABRIC COLORWAYS

JUBILEE EMB FABRIC ONYX GWF 3524-868

JUBILEE EMB FABRIC PEWTER GWF 3524-118

JUBILEE EMB FABRIC LINEN GWF 3524-168

JUBILEE EMB FABRIC DUSK BLUE GWF 3524-518

JUBILEE EMB FABRIC SHELL GWF 3524-718