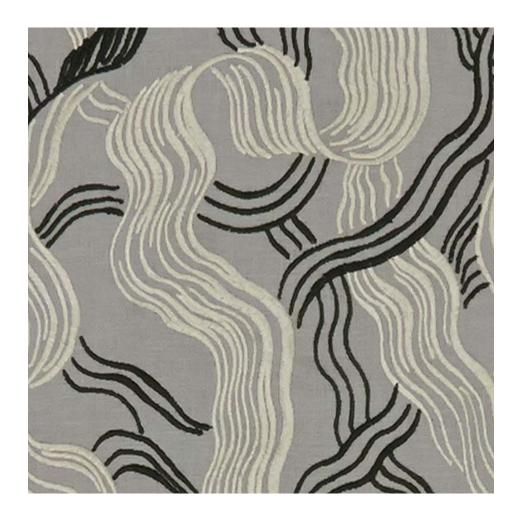

## JUBILEE EMBROIDERED FABRIC

(718) Shell

(868) Onyx

**GWF 3524** 

COLORS

(118) Pewter(168) Linen(518) Dusk Blue

**PATTERN TYPE** Embroidery

**CONTENT** 85% Linen, 15% Rayon

## JUBILEE FABRIC COLORWAYS

JUBILEE EMB FABRIC ONYX GWF 3524-868

JUBILEE EMB FABRIC PEWTER GWF 3524-118

JUBILEE EMB FABRIC LINEN GWF 3524-168

JUBILEE EMB FABRIC DUSK BLUE GWF 3524-518

JUBILEE EMB FABRIC SHELL GWF 3524-718