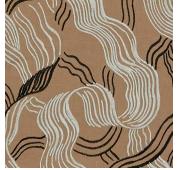

## JUBILEE EMBROIDERED FABRIC

(718) Shell

(868) Onyx

**GWF 3524** 

COLORS

(118) Pewter(168) Linen(518) Dusk Blue

**PATTERN TYPE** Embroidery

**CONTENT** 85% Linen, 15% Rayon

FABRIC WIDTH

**FABRIC REPEAT** 16" vert x 8.5" horiz

**USE** Multipurpose

**CLEANING CODE** S (Solvent or dry cleaning products)

**ORIGIN** India

This image is for illustrative purposes only. The colors shown are accurate within the constraints of lighting, photography and the color accuracy of your monitor.

## JUBILEE FABRIC COLORWAYS

JUBILEE EMB FABRIC ONYX GWF 3524-868

JUBILEE EMB FABRIC PEWTER GWF 3524-118

JUBILEE EMB FABRIC LINEN GWF 3524-168

JUBILEE EMB FABRIC DUSK BLUE GWF 3524-518

JUBILEE EMB FABRIC SHELL GWF 3524-718