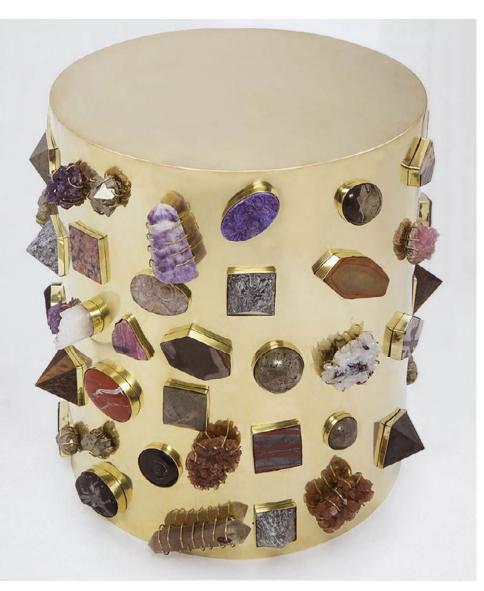

## BEJEWELED STOOL FST14005

Crafted by artisans in Los Angeles, the Bejeweled Stool features a variety of handselected, semi-precious stones bezel set onto a bronze body. Stones include a mixture of lapis, pyrite, druzy, turquoise, malachite, & labradorite, hand picked by Kelly. The Bejeweled Stool is available in bronze, which will develop a rich antique luster over time. Each stool features a completely unique collection of semi-precious stones; no two are completely alike.

## MATERIALS SHOWN

Brass Semi-Precious Stones

## DIMENSIONS

Diameter: 16" Height: 18"