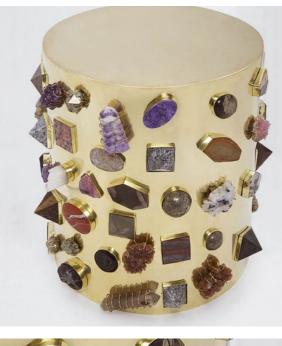

## BEJEWELED STOOL FST14005

Crafted by artisans in Los Angeles, the Bejeweled Stool features a variety of handselected, semi-precious stones bezel set onto a bronze body. Stones include a mixture of lapis, pyrite, druzy, turquoise, malachite, & labradorite, hand picked by Kelly. The Bejeweled Stool is available in bronze, which will develop a rich antique luster over time. Each stool features a completely unique collection of semi-precious stones; no two are completely alike.

## MATERIALS SHOWN

Brass Semi-Precious Stones