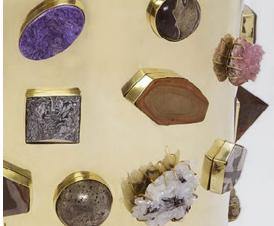

## BEJEWELED STOOL FST14005

Crafted by artisans in Los Angeles, the Bejeweled Stool features a variety of handselected, semi-precious stones bezel set onto a bronze body. Stones include a mixture of lapis, pyrite, druzy, turquoise, malachite, & labradorite, hand picked by Kelly. The Bejeweled Stool is available in bronze, which will develop a rich antique luster over time. Each stool features a completely unique collection of semi-precious stones; no two are completely alike.

## MATERIALS SHOWN

Brass Semi-Precious Stones