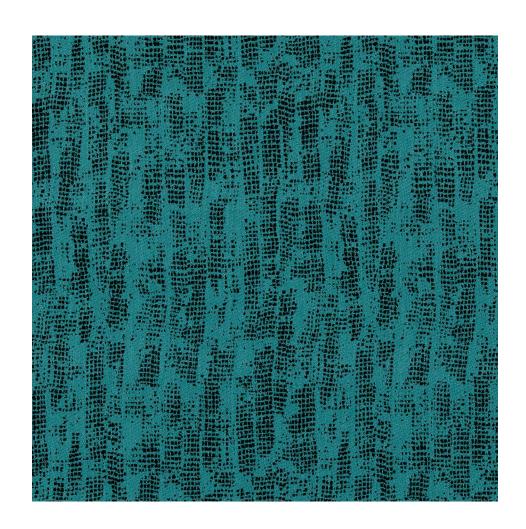

# **VERSE COLORWAYS**

**VERSE FABRIC IVORY/ONYX** GWF 3735.18

**VERSE FABRIC** SALT/PEPPER GWF 3735.11

**VERSE FABRIC** IVORY/ECRU

**VERSE FABRIC CLAY/GRIS** 

GWF 3735.116

**VERSE FABRIC** MARINE/ONYX

GWF 3735.158

**VERSE FABRIC** JADE/ONYX

GWF 3735.538

VERSE FABRIC **ICE/ONYX** 

GWF 3735.138