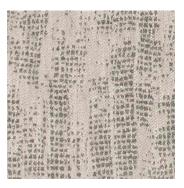

# **VERSE COLORWAYS**

**VERSE FABRIC IVORY/ONYX** GWF 3735.18

**VERSE FABRIC** SALT/PEPPER GWF 3735.11

**VERSE FABRIC** IVORY/ECRU

**VERSE FABRIC CLAY/GRIS** 

GWF 3735.116

**VERSE FABRIC** MARINE/ONYX

GWF 3735.158

**VERSE FABRIC** JADE/ONYX

GWF 3735.538

VERSE FABRIC **ICE/ONYX** 

GWF 3735.138