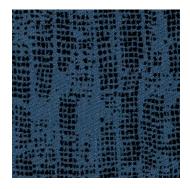

# **VERSE COLORWAYS**

**VERSE FABRIC IVORY/ONYX** GWF 3735.18

**VERSE FABRIC** SALT/PEPPER GWF 3735.11

**VERSE FABRIC** IVORY/ECRU

**VERSE FABRIC CLAY/GRIS** 

GWF 3735.116

**VERSE FABRIC** MARINE/ONYX

GWF 3735.158

**VERSE FABRIC** JADE/ONYX

GWF 3735.538

VERSE FABRIC **ICE/ONYX** 

GWF 3735.138