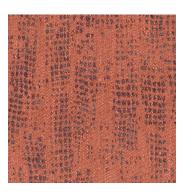

# **VERSE COLORWAYS**

**VERSE FABRIC IVORY/ONYX** GWF 3735.18

**VERSE FABRIC** SALT/PEPPER GWF 3735.11

**VERSE FABRIC** IVORY/ECRU

**VERSE FABRIC CLAY/GRIS** 

GWF 3735.116

**VERSE FABRIC** MARINE/ONYX

GWF 3735.158