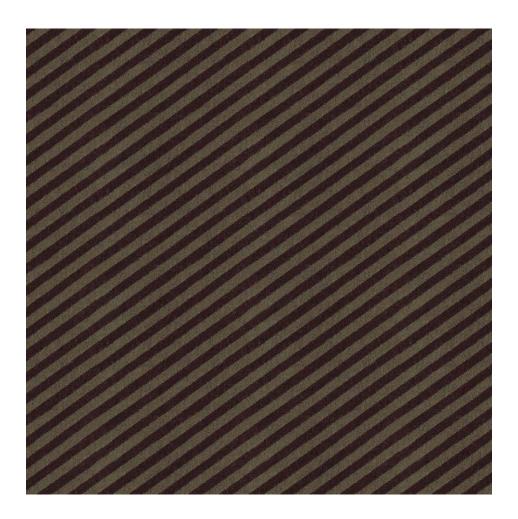

### **COLORS**

(416) Gold/Oatmeal (511) Slate/Graphite (611) Truffle/Grey (816) Beige/Noir

#### **ORIGIN**

Italy

This image is for illustrative purposes only. The colors shown are accurate within the constraints of lighting, photography and the color accuracy of your monitor.

# **OBLIQUE COLORWAYS**

OBLIQUE FABRIC TRUFFLE/GREY

GWF 3050-611

OBLIQUE FABRIC BEIGE/NOIR

GWF 3050-816

OBLIQUE FABRIC GOLD/OATMEAL

GWF 3050-416

OBLIQUE FABRIC SLATE/GRAPHITE