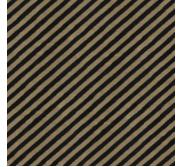

### **COLORS**

(416) Gold/Oatmeal (511) Slate/Graphite (611) Truffle/Grey (816) Beige/Noir

# **OBLIQUE COLORWAYS**

OBLIQUE FABRIC TRUFFLE/GREY

GWF 3050-611

OBLIQUE FABRIC BEIGE/NOIR

GWF 3050-816

OBLIQUE FABRIC GOLD/OATMEAL

GWF 3050-416

OBLIQUE FABRIC SLATE/GRAPHITE