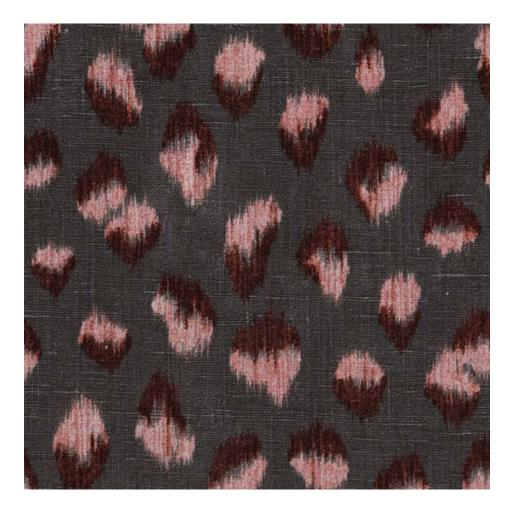

## FELINE FABRIC

GWF 3106

## COLORS

(116) Beige/Ivory(313) Lake/Slate(711) Graphite/Rose(816) Ebony/Beige

**PATTERN TYPE** Print

**CONTENT** 100% Linen

FABRIC WIDTH

## **FABRIC REPEAT** 9" vert x 9" horiz

**USE** Mult-ipurpose

**CLEANING CODE** S (Solvent or dry cleaning products)

**ORIGIN** Thailand

This image is for illustrative purposes only. The colors shown are accurate within the constraints of lighting, photography and the color accuracy of your monitor.