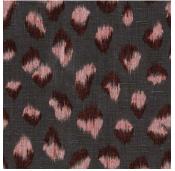

## FELINE COLORWAYS

FELINE FABRIC EBONY/BEIGE GWF 3106-816

FELINE FABRIC GRAPHITE/ROSE GWF 3106-711

FELINE FABRIC BEIGE/IVORY GWF 3106-116

FELINE FABRIC LAKE/SLATE GWF 3106-313

This image is for illustrative purposes only. The colors shown are accurate within the constraints of lighting, photography and the color accuracy of your monitor.