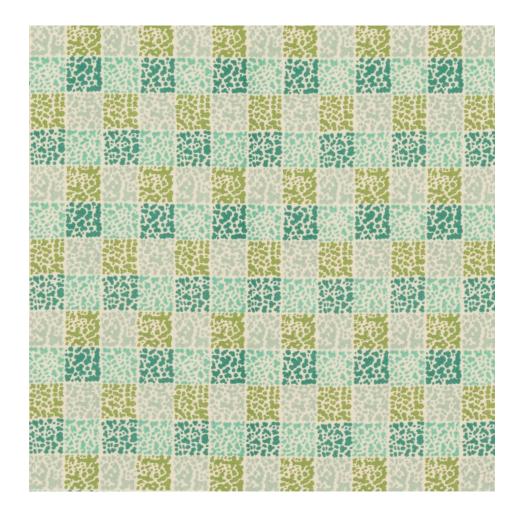

## DASH FABRIC

GWF 3723

## COLORS

(118) Cinder (353) Endive (524) Cabernet

**COLLECTION** Kelly Wearstler IV

CONTENT 51% Linen, 37% Cotton, 12% Nylon

**FABRIC WIDTH** 56" **FABRIC REPEAT** 16" vert x 14" horiz

**USE** Upholstery

**ORIGIN** Italy

This image is for illustrative purposes only. The colors shown are accurate within the constraints of lighting, photography and the color accuracy of your monitor.