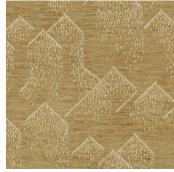

### **COLORS**

(18) Cinder/Wood (131) Water/Ivory (151) Delft/Ivory (178) Rose/Raisin (181) Graphite/Ivory (401) Bronze/Tusk

# **BRINK COLORWAYS**

BRINK FABRIC CINDER/WOOD

GWF 3733.18

BRINK FABRIC WATER/IVORY

GWF 3733.131

BRINK FABRIC DELFT/IVORY

GWF 3733.151

BRINK FABRIC GRAPHITE/IVORY

GWF 3733.181

BRINK FABRIC BRONZE/TUSK

GWF 3733.401

BRINK FABRIC ROSE/RAISIN

GWF 3733.178