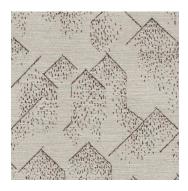

# **BRINK COLORWAYS**

BRINK FABRIC CINDER/WOOD

GWF 3733.18

BRINK FABRIC WATER/IVORY

GWF 3733.131

BRINK FABRIC DELFT/IVORY

GWF 3733.151

BRINK FABRIC GRAPHITE/IVORY