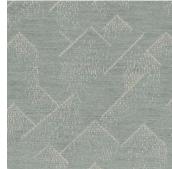

# **BRINK COLORWAYS**

BRINK FABRIC CINDER/WOOD

GWF 3733.18

BRINK FABRIC WATER/IVORY

GWF 3733.131

BRINK FABRIC DELFT/IVORY

GWF 3733.151

BRINK FABRIC GRAPHITE/IVORY