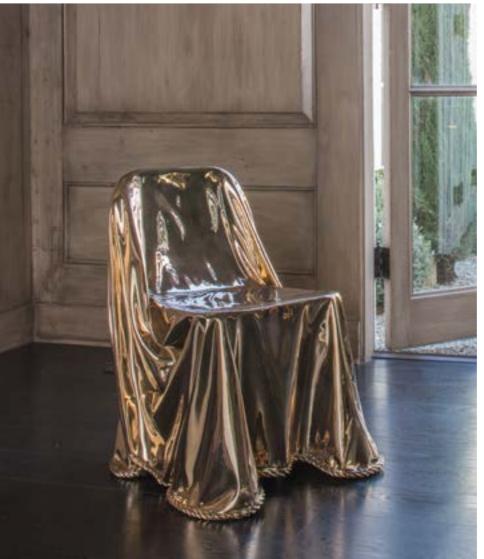

### FCL15006

The Calia chair is a collectors piece that celebrates material, form, and weight. A solid bronze sheet is cast into a custom mold, giving it the appearance of a chair draped in fabric. A handcrafted bronze trim is added to the base to further add to the visual illusion. The bronze is hand polished for hours, until it has a mirrored finish. A light clear coat will help prevent the chair from developing a rapid patina.

#### **DIMENSIONS**

22" W x 28" D x 34" H Seat Height: 18" H Weight: 600 lbs

#### **FINISHES**

Solid Bronze, Hand Polished with a clear coat