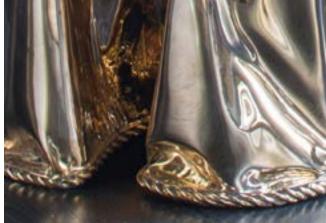

### FCL15006

The Calia chair is a collectors piece that celebrates material, form, and weight. A solid bronze sheet is cast into a custom mold, giving it the appearance of a chair draped in fabric. A handcrafted bronze trim is added to the base to further add to the visual illusion. The bronze is hand polished for hours, until it has a mirrored finish. A light clear coat will help prevent the chair from developing a rapid patina.

#### **FINISHES**

Solid Bronze, Hand Polished with a clear coat