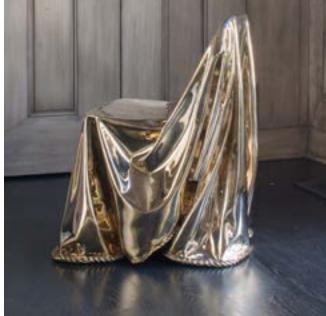

### FCL15006

The Calia chair is a collectors piece that celebrates material, form, and weight. A solid bronze sheet is cast into a custom mold, giving it the appearance of a chair draped in fabric. A handcrafted bronze trim is added to the base to further add to the visual illusion. The bronze is hand polished for hours, until it has a mirrored finish. A light clear coat will help prevent the chair from developing a rapid patina.

#### **DIMENSIONS**

22" W x 28" D x 34" H Seat Height: 18" H Weight: 600 lbs

#### **FINISHES**

Solid Bronze, Hand Polished with a clear coat