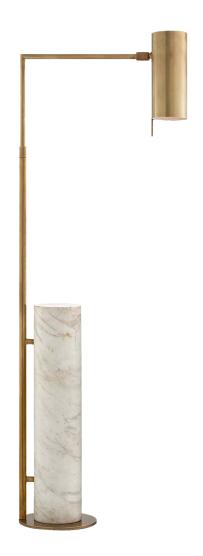

# ALMA FLOOR LAMP

## **KW 1611AB-WM**

## MATERIALS SHOWN

Antique-Burnished Brass with White Marble

### **DIMENSIONS**

Height: 43" - 60" Width: 6.5" Extension: 15.5" Base: 4" Round