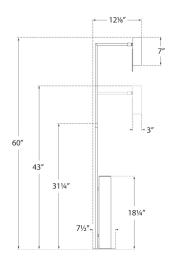

### **DIMENSIONS**

Height: 43" - 60" Width: 6.5" Extension: 15.5" Base: 4" Round