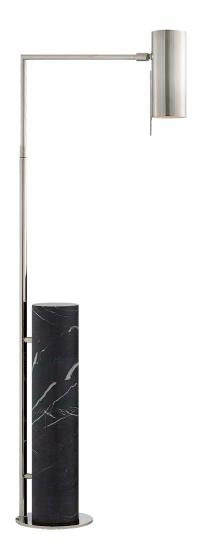

# ALMA FLOOR LAMP

## **KW 1611PN-BM**

## MATERIALS SHOWN

Polished Nickel with Black Marble

### **DIMENSIONS**

Height: 43" - 60" Width: 6.5" Extension: 15.5" Base: 4" Round