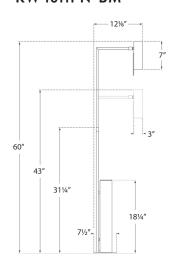

### **DIMENSIONS**

Height: 43" - 60" Width: 6.5" Extension: 15.5" Base: 4" Round